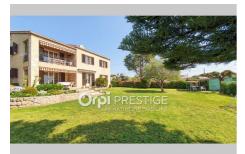

## Villa 1936 Biot

Biot, Villeneuve-Loubet limit, very rare for sale because this house consists of 2 apartments with 3 and 4 rooms for a total area of 230 m2 + cellar and garage. A pretty flat garden of 1500 m2 facing south with its vegetable garden and its shed complete its pleasant quality of life. On the ground floor on its terrace, you will discover a 3-room apartment of approximately 90 m2 with a beautiful entrance, independent kitchen and pantry, storage and guest toilets, large living room, living room with fireplace, hallway to 2 bedrooms, dressing room and bathroom. bathroom and shower. You can complete it with a 3rd bedroom if you wish. On the first floor on its terrace with open view and glimpse of the sea, a beautiful entrance also to serve the independent kitchen with pantry, large living room with fireplace, hallway with cupboards and guest toilets, 3 bedrooms, bathroom and shower room. An entrance with automatic gate, shelter for 2 cars and possibility of parking up to 10 vehicles complete the many advantages of this house.