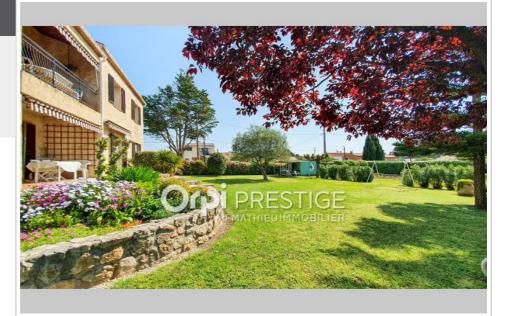

## Villa 1936 Biot

Biot, Villeneuve-Loubet limit, very rare for sale because this house consists of 2 apartments with 3 and 4 rooms for a total area of 230 m2 + cellar and garage. A pretty flat garden of 1500 m2 facing south with its vegetable garden and its shed complete its pleasant quality of life. On the ground floor on its terrace, you will discover a 3-room apartment of approximately 90 m2 with a beautiful entrance, independent kitchen and pantry, storage and guest toilets, large living room, living room with fireplace, hallway to 2 bedrooms, dressing room and bathroom. bathroom and shower. You can complete it with a 3rd bedroom if you wish. On the first floor on its terrace with open view and glimpse of the sea, a beautiful entrance also to serve the independent kitchen with pantry, large living room with fireplace, hallway with cupboards and guest toilets, 3 bedrooms, bathroom and shower room. An entrance with automatic gate, shelter for 2 cars and possibility of parking up to 10 vehicles complete the many advantages of this house.