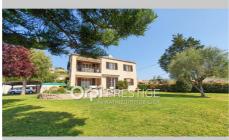

## Villa 1936 Biot

Biot, Villeneuve-Loubet limit, very rare for sale because this house consists of 2 apartments with 3 and 4 rooms for a total area of 230 m2 + cellar and garage. A pretty flat garden of 1500 m2 facing south with its vegetable garden and its shed complete its pleasant quality of life. On the ground floor on its terrace, you will discover a 3-room apartment of approximately 90 m2 with a beautiful entrance, independent kitchen and pantry, storage and guest toilets, large living room, living room with fireplace, hallway to 2 bedrooms, dressing room and bathroom. bathroom and shower. You can complete it with a 3rd bedroom if you wish. On the first floor on its terrace with open view and glimpse of the sea, a beautiful entrance also to serve the independent kitchen with pantry, large living room with fireplace, hallway with cupboards and guest toilets, 3 bedrooms, bathroom and shower room. An entrance with automatic gate, shelter for 2 cars and possibility of parking up to 10 vehicles complete the many advantages of this house.