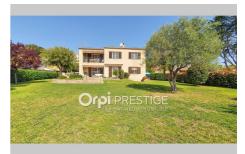

## Villa 1936 Biot

Biot, Villeneuve-Loubet limit, very rare for sale because this house consists of 2 apartments with 3 and 4 rooms for a total area of 230 m2 + cellar and garage. A pretty flat garden of 1500 m2 facing south with its vegetable garden and its shed complete its pleasant quality of life. On the ground floor on its terrace, you will discover a 3-room apartment of approximately 90 m2 with a beautiful entrance, independent kitchen and pantry, storage and guest toilets, large living room, living room with fireplace, hallway to 2 bedrooms, dressing room and bathroom. bathroom and shower. You can complete it with a 3rd bedroom if you wish. On the first floor on its terrace with open view and glimpse of the sea, a beautiful entrance also to serve the independent kitchen with pantry, large living room with fireplace, hallway with cupboards and guest toilets, 3 bedrooms, bathroom and shower room. An entrance with automatic gate, shelter for 2 cars and possibility of parking up to 10 vehicles complete the many advantages of this house.