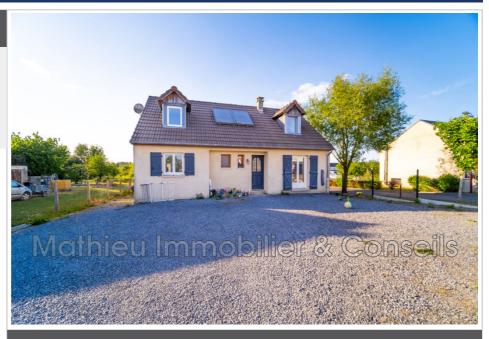

## Pavilion 183 Amagne

EXCLUSIVE – Single-story family home with master suite and large plot – Amagne Your advisor Shana WURMSER, Mathieu Immobilier, offers you this house located in Amagne, a town offering all amenities (school, shops, Lucquy train station nearby), just a few minutes from Rethel and the expressway, this recent house combines comfort, functionality and space. Built in 2003, this pleasant single-story house is composed of an entrance opening onto a bright living room with lounge, dining room and fully equipped open kitchen, including a dining area and direct access to the terrace. The sleeping area includes two bedrooms, a bathroom and toilet. In 2020, an extension was built to create a beautiful master suite with a dressing room area and shower room with WC, thus providing a truly private space. Upstairs, a large landing fitted with storage and an office area leads to two additional bedrooms, ideal for a large family or a comfortable reception area. Outside, you will enjoy an enclosed plot of 1,500 m<sup>2</sup>, with a garden shed. Additional services: Electric heating + pellet stove Solar hot water tank, optical fiber, water softener. Date of completion of diagnostics: 05/09/2025 Energy performance: class C (155kWh/m²/year) Greenhouse gas emissions: class A (4kgCO2/m²/year) Estimated annual energy costs for standard use: between 1,570 euros and 2,170 euros per year. Average energy prices indexed to January 1, 2021 (including