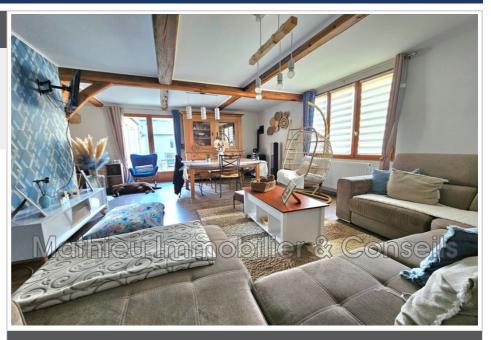

## House 70 Wasigny

Your advisor Manon LARCHER, Mathieu Immobilier & amp; conseils offers you exclusively: In the heart of the village of Wasigny, near the church square, this type 7 house is perfect for accommodating a large family, a professional project, as well as nature and hiking lovers. The house with a living area of 195m<sup>2</sup> comprises two parts on the ground floor: - a former bakery comprising a "customer reception" area, a 38 m<sup>2</sup> room and a washing-up room. - a family space with kitchen, living/dining room, bathroom and 2 garages (19 and 75 m<sup>2</sup>) on the ground floor. On the first floor, there are 5 bedrooms and an attic area to be converted. A terrace of approximately 65m<sup>2</sup>, a garden of approximately 450m<sup>2</sup> and two outbuildings of 76 and 45m<sup>2</sup> on the ground, complete the property. This property has the amenities and infrastructure of the town of Rethel 18 minutes away, 8 minutes from Novion-Porcien for the health center and has a primary school on site. Date of completion of diagnostics: 04/29/2024 Energy performance: class F (352kWh/m²/year) Greenhouse gas emissions: class E (63kgCO2/m²/year) Estimated annual energy costs for standard usage: between €4,850 and €6,620 per year. Average energy prices indexed as of January 1, 2021 (including subscriptions). Price: €145,000 fees payable by the seller Information on the risks to which this property is exposed is available on the Géorisques.fr website.