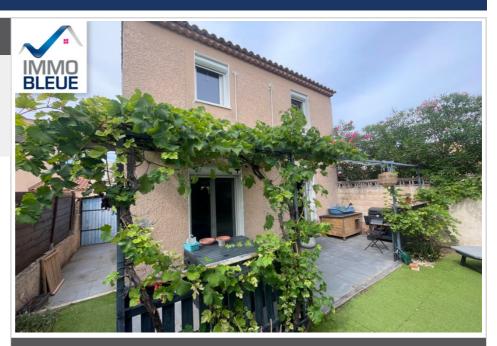

## Pavilion 4346 Vitrolles

EXCLUSIVE – 5-room house at the end of a cul-de-sac, quiet and close to all amenities L'Immobilière Bleue exclusively offers you this charming 5-room house on one level, located at the end of a cul-de-sac, in a guiet, residential environment. On the ground floor, you will discover a pleasant, bright living room, opening onto a fitted kitchen, a laundry room, a separate toilet and a master suite with a bathroom and walk-in shower. Upstairs, the house offers three beautiful airconditioned bedrooms, all equipped with built-in wardrobes, a tastefully renovated bathroom, and a second separate WC. All the joinery is double glazed PVC with electric roller shutters. Exterior side: the property is divided into two distinct spaces: At the front, a wooded garden with a barbecue and a pizza oven. At the rear, a spacious tiled terrace, a relaxation area with synthetic grass as well as a storage room of approximately 4 m<sup>2</sup>. A 9 m<sup>2</sup> garage completes the property, ideal for parking two-wheelers and storage. The advantages: Quiet environment Easy parking House and exteriors very well maintained Air conditioning in the rooms A functional and welcoming property, ideal for a family looking for comfort and tranquility. Contact Julien REY at 04.42.44.56.94 and you can view our advertisements on our agency website: www.immobleue.net "Information on the risks to which this property is exposed is available on the Géorisques website