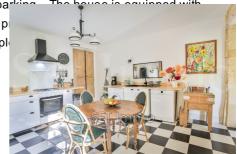

## House 44 Uzès

8 minutes from Uzès, in the village of Collias, Sandrine TRINQUIER, manager of the SeT Immo agency in Collias, offers this property. A beautiful 19th-century stone house with approximately 140 m<sup>2</sup> of living space on two levels, complemented by a 100 m<sup>2</sup> outbuilding and a lush courtyard. 360° video tours are available on our website set-immo.com. At the end of a cul-de-sac, this welcoming family home underwent renovations between 2022 and 2023. Relics of the past have been brought into the present: cement tiles, a central staircase with an ornate banister, and generous volumes. Brightness is provided by large west- and south-facing windows. All-season comfort is provided by reversible air conditioning throughout the house and updated insulation. On the ground floor, the large entrance hall leads to a bright master bedroom with a shower room on the left. To the right, the open-plan kitchen/diner (approximately 18 m²) leads to the living room (approximately 25 m<sup>2</sup>). The entire space opens onto the approximately 80 m<sup>2</sup> courtyard and its ornamental pond. There is also a guest toilet on this level. The first floor offers three bedrooms (14 m², 18 m², and 13 m²), a shower room, an office area, and a separate toilet. The advantages of this property: - Its location in the heart of a vibrant village with shops open year-round. - A village with attractions in the Gardon region (canoeing, paddleboarding, swimming). - Surrounded by