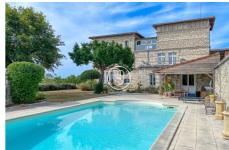

View: Panoramique

Hot water: Electrique

Inner condition: GOOD

Features:

POOL, fireplace, double glazing

4 bedroom

3 bathrooms

1 garage

## Castle 3370 Toulouse

Out of time and built on the top of a hill and on the remains of the 12th century, this small castle from the beginning of the 20th century will seduce you with its breathtaking panoramic views... It is 50 minutes from Toulouse, in the heart of a village listed as one of the most beautiful villages in France, that this remarkable building with Art Deco influences stands... Bathed in light thanks to its 4 exposures and its numerous openings all overlooking the surrounding valleys, it offers a unique living environment, quiet ... On 3 levels, it is composed on the ground floor of a beautiful open-plan living space with kitchen, a living room (with pellet stove), another cosy living room/library, a large office and a laundry room. On the first floor, two beautiful bedrooms, a large shower room and a bathroom. On the second floor, a living room as well as two other bedrooms and an additional bathroom. The green landscaped garden, the terraces and the swimming pool complete this charming ensemble... A small house is located at the bottom of the garden: fully equipped, it is ideal for receiving family and friends. There is also a large garage and a cellar. A pleasant and comfortable place, ideal for a family looking for a unique place and a peaceful environment ... To see quickly, file on request, RARE! Fees and charges: