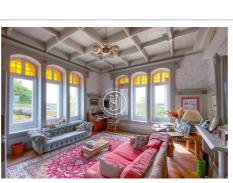

## Castle 3370 Toulouse

Out of time and built on the top of a hill and on the remains of the 12th century, this small castle from the beginning of the 20th century will seduce you with its breathtaking panoramic views... It is 50 minutes from Toulouse, in the heart of a village listed as one of the most beautiful villages in France, that this remarkable building with Art Deco influences stands... Bathed in light thanks to its 4 exposures and its numerous openings all overlooking the surrounding valleys, it offers a unique living environment, quiet ... On 3 levels, it is composed on the ground floor of a beautiful open-plan living space with kitchen, a living room (with pellet stove), another cosy living room/library, a large office and a laundry room. On the first floor, two beautiful bedrooms, a large shower room and a bathroom. On the second floor, a living room as well as two other bedrooms and an additional bathroom. The green landscaped garden, the terraces and the swimming pool complete this charming ensemble... A small house is located at the bottom of the garden: fully equipped, it is ideal for receiving family and friends. There is also a large garage and a cellar. A pleasant and comfortable place, ideal for a family looking for a unique place and a peaceful environment ... To see quickly, file on request, RARE! Fees and charges: