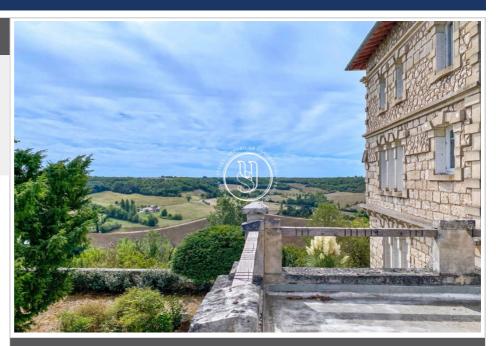

View: Panoramique

Hot water: Electrique

Inner condition: GOOD

Features:

POOL, fireplace, double glazing

4 bedroom

3 bathrooms

1 garage

## Castle 3370 Toulouse

Out of time and built on the top of a hill and on the remains of the 12th century, this small castle from the beginning of the 20th century will seduce you with its breathtaking panoramic views... It is 50 minutes from Toulouse, in the heart of a village listed as one of the most beautiful villages in France, that this remarkable building with Art Deco influences stands... Bathed in light thanks to its 4 exposures and its numerous openings all overlooking the surrounding valleys, it offers a unique living environment, quiet ... On 3 levels, it is composed on the ground floor of a beautiful open-plan living space with kitchen, a living room (with pellet stove), another cosy living room/library, a large office and a laundry room. On the first floor, two beautiful bedrooms, a large shower room and a bathroom. On the second floor, a living room as well as two other bedrooms and an additional bathroom. The green landscaped garden, the terraces and the swimming pool complete this charming ensemble... A small house is located at the bottom of the garden: fully equipped, it is ideal for receiving family and friends. There is also a large garage and a cellar. A pleasant and comfortable place, ideal for a family looking for a unique place and a peaceful environment ... To see quickly, file on request, RARE! Fees and charges: