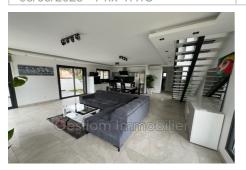

## Villa Toulouges

IN ETRENNER, In the town of Perpignan and geographically located between Toulouges and Canohès in a quiet and residential environment, come and discover this pretty 4-sided villa. With a living area of approximately 138m² on a plot of 373m<sup>2</sup>, 4 bedrooms including 2 master suites with bathroom and spacious rooms, it benefits from many advantages to satisfy you. More precisely the villa is composed as follows On the ground floor: - An entrance with cupboard and an elegant armored front door - A large and bright living room of approximately 53m<sup>2</sup> with fitted kitchen area - Laundry - A toilet with hand basin - 1 master suite with cupboard of approximately 17m<sup>2</sup> and bathroom On the 1st floor: - A clearance - A bedroom with cupboard of approximately 13m2 -A bedroom with cupboard of approximately 13m<sup>2</sup> -A master suite with cupboard and bathroom of approximately 18m<sup>2</sup> - A bathroom with WC Outside: There is a terrace as an extension of the living room as well as a swimming pool garden (approximately 3X4m). The villa has a parking space, but no garage, although later installation remains possible. In terms of services, this property has RT2012 standards, a DPE A, electric roller shutters, aluminum joinery, a reversible air conditioning heating system and quality 60X120 tiling AGENCY FEES INCLUDED PAYABLE BY THE SELLER: €510,000 Fees and charges: