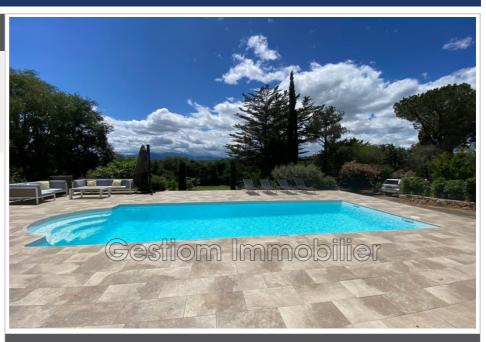

## Villa Thuir

IN AN EXCEPTIONAL ENVIRONMENT 8 minutes from THUIR and 20 minutes from Perpignan. Property of 180 m2 of living space on 7000 m2 of enclosed landscaped park where life is good. Breathtaking view of the mountain ranges and the village. 200m from the property: a SPAR, pharmacy, medical center (physiotherapist, nurse, osteopath, etc.) and a post office. On the main level: - Large entrance hall 12 m2 - Separate WC with washbasin. - Living room dining room 42 m2 - imposing fireplace - - Veranda with barbecue and sink 15 m2 - Open kitchen 12 m2 - Laundry room 6 m2 - Master bedroom with cupboards 15.20 m2 and bathroom 7.50 m2 -Large 33m2 terrace with magnificent view On the 1st floor: - 13m2 bedroom with closet and adjoining 10m2 office (or bedroom). - 13m2 bedroom with 15m2 private terrace. - Shower room - Separate WC. On the lower level: - 10 X4 m swimming pool with 150m of beach - Covered terrace with summer kitchen, bar - dining area of 33 m2 with access to a bedroom of 18.20 m2 including a shower room and toilet 5.40 m2 (bedroom with independent access or access from inside the house) -Large garage 33m2 - Workshop 15m2 - 10m2 wine cellar. - Swimming pool technical room. - Large storage attic with concrete slab. Services: Reversible air conditioning, Water by drilling, new septic tank, thermodynamic cumulus, sprinkler and automatic watering system, garden lighting by remote-controlled LED system.