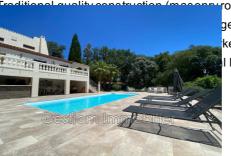

## Villa Thuir

IN AN EXCEPTIONAL ENVIRONMENT 8 minutes from THUIR and 20 minutes from Perpignan. Property of 180 m2 of living space on 7000 m2 of enclosed landscaped park where life is good. Breathtaking view of the mountain ranges and the village. 200m from the property: a SPAR, pharmacy, medical center (physiotherapist, nurse, osteopath, etc.) and a post office. On the main level: - Large entrance hall 12 m2 - Separate WC with washbasin. - Living room dining room 42 m2 - imposing fireplace - - Veranda with barbecue and sink 15 m2 - Open kitchen 12 m2 - Laundry room 6 m2 - Master bedroom with cupboards 15.20 m2 and bathroom 7.50 m2 -Large 33m2 terrace with magnificent view On the 1st floor: - 13m2 bedroom with closet and adjoining 10m2 office (or bedroom). - 13m2 bedroom with 15m2 private terrace. - Shower room - Separate WC. On the lower level: - 10 X4 m swimming pool with 150m of beach - Covered terrace with summer kitchen, bar - dining area of 33 m2 with access to a bedroom of 18.20 m2 including a shower room and toilet 5.40 m2 (bedroom with independent access or access from inside the house) -Large garage 33m2 - Workshop 15m2 - 10m2 wine cellar. - Swimming pool technical room. - Large storage attic with concrete slab. Services: Reversible air conditioning, Water by drilling, new septic tank, thermodynamic cumulus, sprinkler and automatic watering system, garden lighting by remote-controlled LED system.