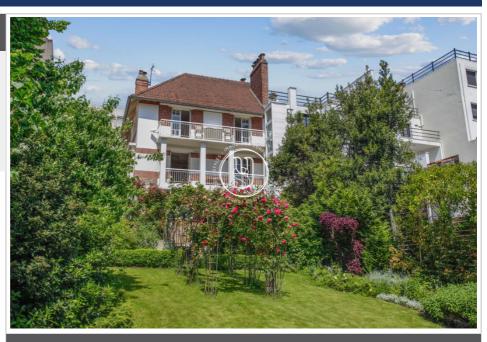

## House 3530 Suresnes

STYLES offers you a beautiful townhouse with an east/west exposure and breathtaking panoramic views of Paris and the Eiffel Tower, located two minutes walk from transportation. Divided on three levels with elevator, its outbuildings and garage with motorized door. A spacious living room with its fireplace and its balcony extends on the first floor and opens on a beautiful terrace and a sumptuous garden in perspective. On the same level a fully equipped kitchen, a bedroom with its private shower room (shower with jets) and independent toilets. The second floor consists of three bedrooms, two of which have French windows opening onto a balcony, a fully equipped kitchen, a bathroom with a jetted bathtub and independent toilets. The balconies are equipped with a blind and a mobile air conditioner. On the lower level - first floor on the garden side - a studio overlooking the terrace and the garden, with a kitchenette, shower room and toilet. At the bottom of the garden a veranda with a massage chair bed and a treadmill. Also a stone barbecue, swing, garden lighting and automatic watering. A meeting room of 18m<sup>2</sup> with air conditioning above the garage and office in annex with veranda. Moreover a workshop and a cellar complete this exceptional property. Satellite dish, alarm. Great potential for this house bathed in light with its incredible open view.