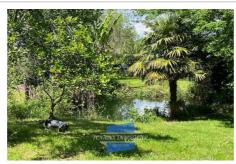

## Farm 1982 Sort-en-Chalosse

Sort in Chalosse, to discover nestled in the heart of its green setting, Authentic half-timbered Landes farmhouse of 184 m2 of living space. At your disposal: spacious living room with half-timbering and exposed beams + fireplace, kitchen fitted for the preparation area and dining area, pantry, 2 bedrooms, hallway, shower room, toilet. UPSTAIRS: 2 bedrooms including 1 with cupboards, shower room with toilet, mezzanine. Oil central heating. DPE: D. A 150 m² outbuilding with an attic will allow you to store, tinker, or carry out other projects. The working bread oven will be your ally for authentic cooking, with a 21 m² space that can be used as a summer kitchen. The adjoining 8/4 chlorine pool with its surrounding terrace will quickly become indispensable on summer days. The 3531 m2 park, planted with various species of trees and featuring a spring and a small pond, will provide you with the water you need for your gardening as well as freshness during hot weather. Agency fees are the responsibility of the seller. The risks to which the property is exposed are available on the georisks website.