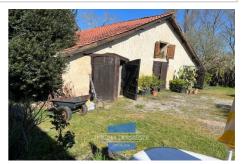

## Farm 1982 Sort-en-Chalosse

Sort in Chalosse, to discover nestled in the heart of its green setting, Authentic half-timbered Landes farmhouse of 184 m2 of living space. At your disposal: spacious living room with half-timbering and exposed beams + fireplace, kitchen fitted for the preparation area and dining area, pantry, 2 bedrooms, hallway, shower room, toilet. UPSTAIRS: 2 bedrooms including 1 with cupboards, shower room with toilet, mezzanine. Oil central heating. DPE: D. A 150 m² outbuilding with an attic will allow you to store, tinker, or carry out other projects. The working bread oven will be your ally for authentic cooking, with a 21 m² space that can be used as a summer kitchen. The adjoining 8/4 chlorine pool with its surrounding terrace will quickly become indispensable on summer days. The 3531 m2 park, planted with various species of trees and featuring a spring and a small pond, will provide you with the water you need for your gardening as well as freshness during hot weather. Agency fees are the responsibility of the seller. The risks to which the property is exposed are available on the georisks website.