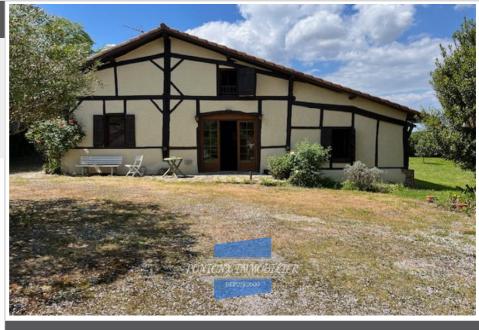

## Farm 1982 Sort-en-Chalosse

Sort in Chalosse, to discover nestled in the heart of its green setting, Authentic half-timbered Landes farmhouse of 184 m2 of living space. At your disposal: spacious living room with half-timbering and exposed beams + fireplace, kitchen fitted for the preparation area and dining area, pantry, 2 bedrooms, hallway, shower room, toilet. UPSTAIRS: 2 bedrooms including 1 with cupboards, shower room with toilet, mezzanine. Oil central heating. DPE: D. A 150 m² outbuilding with an attic will allow you to store, tinker, or carry out other projects. The working bread oven will be your ally for authentic cooking, with a 21 m² space that can be used as a summer kitchen. The adjoining 8/4 chlorine pool with its surrounding terrace will quickly become indispensable on summer days. The 3531 m2 park, planted with various species of trees and featuring a spring and a small pond, will provide you with the water you need for your gardening as well as freshness during hot weather. Agency fees are the responsibility of the seller. The risks to which the property is exposed are available on the georisks website.