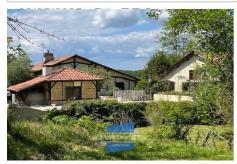

## Farm 1982 Sort-en-Chalosse

Sort in Chalosse, to discover nestled in the heart of its green setting, Authentic half-timbered Landes farmhouse of 184 m2 of living space. At your disposal: spacious living room with half-timbering and exposed beams + fireplace, kitchen fitted for the preparation area and dining area, pantry, 2 bedrooms, hallway, shower room, toilet. UPSTAIRS: 2 bedrooms including 1 with cupboards, shower room with toilet, mezzanine. Oil central heating. DPE: D. A 150 m² outbuilding with an attic will allow you to store, tinker, or carry out other projects. The working bread oven will be your ally for authentic cooking, with a 21 m² space that can be used as a summer kitchen. The adjoining 8/4 chlorine pool with its surrounding terrace will quickly become indispensable on summer days. The 3531 m2 park, planted with various species of trees and featuring a spring and a small pond, will provide you with the water you need for your gardening as well as freshness during hot weather. Agency fees are the responsibility of the seller. The risks to which the property is exposed are available on the georisks website.