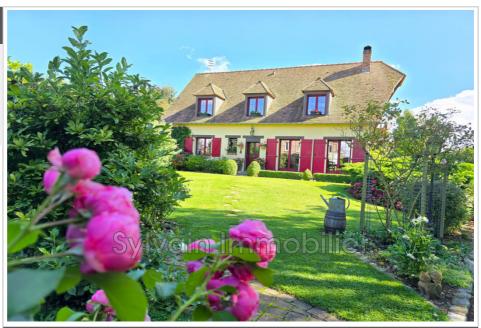

## Pavilion N088 Songeons

SONGEONS SECTOR - CHARMING PAVILION WITHOUT WORK on full basement including: On the ground floor: Entrance leading to an open furnished kitchen, living room, veranda, bedroom, shower room, toilet with washbasin. Upstairs: Large landing leading to three bedrooms, one with a balcony, shower room with toilet. Attics converted into storage, full basement divided into sections with cellar and garage, outbuilding used as a back kitchen and one used as a large open garage, dual-flow CMV, electric roller shutters, individual sanitation in compliance. All on a fully enclosed plot of land, with a total surface area of 2,725 m². Negotiator's opinion: Large family home requiring no work, super bright and habitable on one level. The land is wooded and warm with a small pond. A large open garage is present on the land, and is possibly convertible into a dwelling (a planning permission has already been accepted for this). Advertisement reference: N088 Fees and charges: