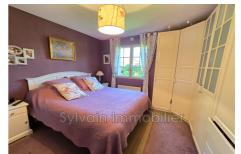

## Pavilion N088 Songeons

SONGEONS SECTOR - CHARMING PAVILION WITHOUT WORK on full basement including: On the ground floor: Entrance leading to an open furnished kitchen, living room, veranda, bedroom, shower room, toilet with washbasin. Upstairs: Large landing leading to three bedrooms, one with a balcony, shower room with toilet. Attics converted into storage, full basement divided into sections with cellar and garage, outbuilding used as a back kitchen and one used as a large open garage, dual-flow CMV, electric roller shutters, individual sanitation in compliance. All on a fully enclosed plot of land, with a total surface area of 2,725 m². Negotiator's opinion: Large family home requiring no work, super bright and habitable on one level. The land is wooded and warm with a small pond. A large open garage is present on the land, and is possibly convertible into a dwelling (a planning permission has already been accepted for this). Advertisement reference: N088 Fees and charges: