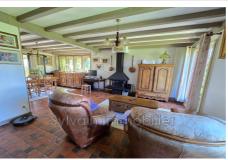

## Pavilion N088 Songeons

SONGEONS SECTOR - CHARMING PAVILION WITHOUT WORK on full basement including: On the ground floor: Entrance leading to an open furnished kitchen, living room, veranda, bedroom, shower room, toilet with washbasin. Upstairs: Large landing leading to three bedrooms, one with a balcony, shower room with toilet. Attics converted into storage, full basement divided into sections with cellar and garage, outbuilding used as a back kitchen and one used as a large open garage, dual-flow CMV, electric roller shutters, individual sanitation in compliance. All on a fully enclosed plot of land, with a total surface area of 2,725 m². Negotiator's opinion: Large family home requiring no work, super bright and habitable on one level. The land is wooded and warm with a small pond. A large open garage is present on the land, and is possibly convertible into a dwelling (a planning permission has already been accepted for this). Advertisement reference: N088 Fees and charges: