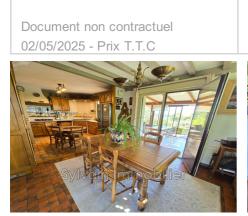

## Pavilion N088 Songeons

SONGEONS SECTOR - CHARMING PAVILION WITHOUT WORK on full basement including: On the ground floor: Entrance leading to an open furnished kitchen, living room, veranda, bedroom, shower room, toilet with washbasin. Upstairs: Large landing leading to three bedrooms, one with a balcony, shower room with toilet. Attics converted into storage, full basement divided into sections with cellar and garage, outbuilding used as a back kitchen and one used as a large open garage, dual-flow CMV, electric roller shutters, individual sanitation in compliance. All on a fully enclosed plot of land, with a total surface area of 2,725 m². Negotiator's opinion: Large family home requiring no work, super bright and habitable on one level. The land is wooded and warm with a small pond. A large open garage is present on the land, and is possibly convertible into a dwelling (a planning permission has already been accepted for this). Advertisement reference: N088 Fees and charges: