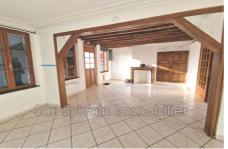

## Townhouse N025 Songeons

CITY CENTER OF SONGEONS- 20 MIN FROM BEAUVAIS- AIRPORT Brick and half-timbered house in very good condition including an entrance to a double living room, a kitchen and a bathroom with toilet. On the first floor, a landing serving three bedrooms of 19.12 and 10 m² including one through. On the second floor, a large bedroom as well as a convertible attic, already insulated with a window. Buildings of approximately 155 m² on the ground divided into laundry room, old stable, workshops as well as a house to restore which could be a second home. Two cellars. Car access to the property under porch. A covered terrace of approximately  $40m^2$ . All on a fully enclosed garden of approximately  $580 m^2$ 