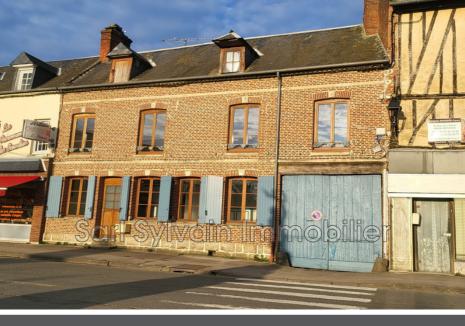

## Townhouse N025 Songeons

CITY CENTER OF SONGEONS- 20 MIN FROM BEAUVAIS- AIRPORT Brick and half-timbered house in very good condition including an entrance to a double living room, a kitchen and a bathroom with toilet. On the first floor, a landing serving three bedrooms of 19.12 and 10 m² including one through. On the second floor, a large bedroom as well as a convertible attic, already insulated with a window. Buildings of approximately 155 m² on the ground divided into laundry room, old stable, workshops as well as a house to restore which could be a second home. Two cellars. Car access to the property under porch. A covered terrace of approximately  $40m^2$ . All on a fully enclosed garden of approximately  $580 m^2$ 