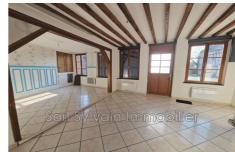

## Townhouse N025 Songeons

CITY CENTER OF SONGEONS- 20 MIN FROM BEAUVAIS- AIRPORT Brick and half-timbered house in very good condition including an entrance to a double living room, a kitchen and a bathroom with toilet. On the first floor, a landing serving three bedrooms of 19.12 and 10 m² including one through. On the second floor, a large bedroom as well as a convertible attic, already insulated with a window. Buildings of approximately 155 m² on the ground divided into laundry room, old stable, workshops as well as a house to restore which could be a second home. Two cellars. Car access to the property under porch. A covered terrace of approximately  $40m^2$ . All on a fully enclosed garden of approximately  $580 m^2$ 