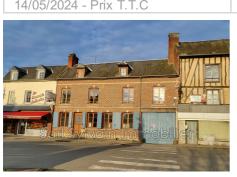

## Townhouse N025 Songeons

CITY CENTER OF SONGEONS- 20 MIN FROM BEAUVAIS- AIRPORT Brick and half-timbered house in very good condition including an entrance to a double living room, a kitchen and a bathroom with toilet. On the first floor, a landing serving three bedrooms of 19.12 and 10 m² including one through. On the second floor, a large bedroom as well as a convertible attic, already insulated with a window. Buildings of approximately 155 m² on the ground divided into laundry room, old stable, workshops as well as a house to restore which could be a second home. Two cellars. Car access to the property under porch. A covered terrace of approximately  $40m^2$ . All on a fully enclosed garden of approximately  $580 m^2$ 