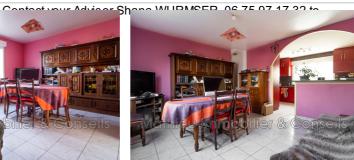

## Farm 178 Seuil

EXCLUSIVE - SEUIL - REAL ESTATE COMPLEX. Your advisor Shana WURMSER, Mathieu Immobilier offers you this farmhouse-style real estate complex with great potential. A few kilometers from Rethel, in the charming town of Seuil, come and discover this characterful property complex, typical of old farm buildings, located on a plot of 3,470 m². First residential house (approx. 75 m²) Ground floor: entrance hall, dining room, fitted kitchen, shower room with WC. Upstairs: two bedrooms with dressing rooms, bathroom with WC. Full basement: storage space. Stable converted into a home (approx. 86 m²) Ground floor: dining room with kitchen, one bedroom, shower room with WC. Upstairs (access via external staircase): an office, a bedroom and a separate toilet. Ideal for mixed use: second home, professional activity or short-term rental. An old house to renovate (approx. 90 m²) Perfect for creating a gîte. 3 rooms on the ground floor and one room upstairs and attics. Two chartils, several agricultural outbuildings. 400 m² hangar, including a workshop space, an office and storage areas. Exteriors The 3,470 m² plot is divided between a landscaped garden and a large vegetable garden, ideal for nature lovers or self-sufficiency projects. Heating; Electric Sanitation; Septic tank PRICE €180,000 Fees payable by the seller. DPE IN PROGRESS Information on the risks to which this property is exposed is available on the Géorisques website: