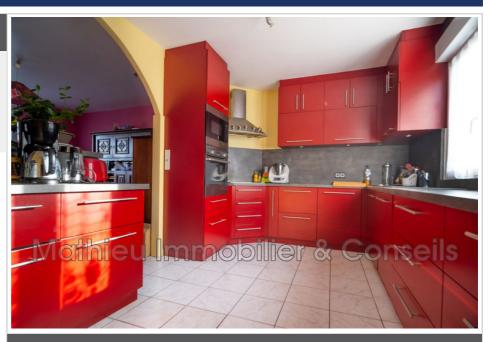

## Farm 178 Seuil

EXCLUSIVE - SEUIL - REAL ESTATE COMPLEX. Your advisor Shana WURMSER, Mathieu Immobilier offers you this farmhouse-style real estate complex with great potential. A few kilometers from Rethel, in the charming town of Seuil, come and discover this characterful property complex, typical of old farm buildings, located on a plot of 3,470 m². First residential house (approx. 75 m²) Ground floor: entrance hall, dining room, fitted kitchen, shower room with WC. Upstairs: two bedrooms with dressing rooms, bathroom with WC. Full basement: storage space. Stable converted into a home (approx. 86 m²) Ground floor: dining room with kitchen, one bedroom, shower room with WC. Upstairs (access via external staircase): an office, a bedroom and a separate toilet. Ideal for mixed use: second home, professional activity or short-term rental. An old house to renovate (approx. 90 m²) Perfect for creating a gîte. 3 rooms on the ground floor and one room upstairs and attics. Two chartils, several agricultural outbuildings. 400 m² hangar, including a workshop space, an office and storage areas. Exteriors The 3,470 m² plot is divided between a landscaped garden and a large vegetable garden, ideal for nature lovers or self-sufficiency projects. Heating; Electric Sanitation; Septic tank PRICE €180,000 Fees payable by the seller. DPE IN PROGRESS Information on the risks to which this property is exposed is available on the Géorisques website: