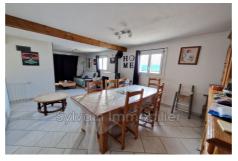

Energy class (dpe): D

Emission of greenhouse gases (ges): B

PAVILION WITH SINGLE-STORY LIVING - QUIET - 5 MIN FROM SHOPS House built in 1995 comprising an entrance to a fitted and equipped kitchen, a spacious double living room with insert and RIKA pellet stove from 2019 opening onto a veranda with access to a terrace of approximately 55m<sup>2</sup>, a parental area with bedroom, shower room and a separate one as well as a room of approximately 11m² giving access to the upper floor. Upstairs, landing leading to two bedrooms, one with a toilet area. Independent building serving as a laundry room with water, electricity and drainage. A garage with a roof terrace. All on a plot of approximately 947 m<sup>2</sup>, fully enclosed with a vehicle entrance that can accommodate 5 cars and a second pedestrian entrance with a gate.