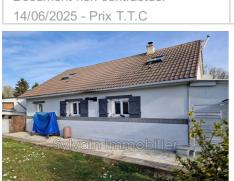

Energy class (dpe): D

Emission of greenhouse gases (ges): B

PAVILION WITH SINGLE-STORY LIVING - QUIET - 5 MIN FROM SHOPS House built in 1995 comprising an entrance to a fitted and equipped kitchen, a spacious double living room with insert and RIKA pellet stove from 2019 opening onto a veranda with access to a terrace of approximately 55m<sup>2</sup>, a parental area with bedroom, shower room and a separate one as well as a room of approximately 11m² giving access to the upper floor. Upstairs, landing leading to two bedrooms, one with a toilet area. Independent building serving as a laundry room with water, electricity and drainage. A garage with a roof terrace. All on a plot of approximately 947 m<sup>2</sup>, fully enclosed with a vehicle entrance that can accommodate 5 cars and a second pedestrian entrance with a gate.