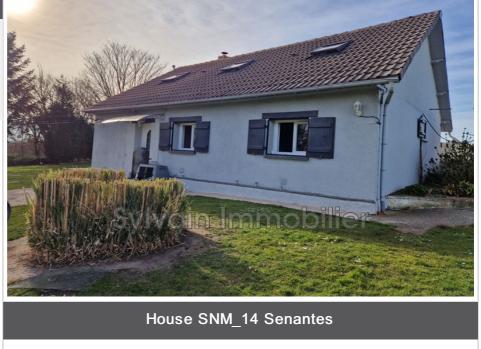

Energy class (dpe): D

Emission of greenhouse gases (ges): B

PAVILION WITH SINGLE-STORY LIVING - QUIET - 5 MIN FROM SHOPS House built in 1995 comprising an entrance to a fitted and equipped kitchen, a spacious double living room with insert and RIKA pellet stove from 2019 opening onto a veranda with access to a terrace of approximately 55m<sup>2</sup>, a parental area with bedroom, shower room and a separate one as well as a room of approximately 11m² giving access to the upper floor. Upstairs, landing leading to two bedrooms, one with a toilet area. Independent building serving as a laundry room with water, electricity and drainage. A garage with a roof terrace. All on a plot of approximately 947 m<sup>2</sup>, fully enclosed with a vehicle entrance that can accommodate 5 cars and a second pedestrian entrance with a gate.