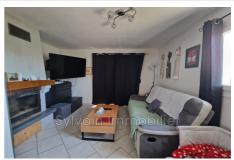

Energy class (dpe): D

Emission of greenhouse gases (ges): B

PAVILION WITH SINGLE-STORY LIVING - QUIET - 5 MIN FROM SHOPS House built in 1995 comprising an entrance to a fitted and equipped kitchen, a spacious double living room with insert and RIKA pellet stove from 2019 opening onto a veranda with access to a terrace of approximately 55m<sup>2</sup>, a parental area with bedroom, shower room and a separate one as well as a room of approximately 11m² giving access to the upper floor. Upstairs, landing leading to two bedrooms, one with a toilet area. Independent building serving as a laundry room with water, electricity and drainage. A garage with a roof terrace. All on a plot of approximately 947 m<sup>2</sup>, fully enclosed with a vehicle entrance that can accommodate 5 cars and a second pedestrian entrance with a gate.