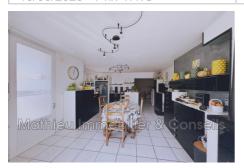

## House 182 Sault-lès-Rethel

Mathieu Immobilier & Donseils offers you, exclusively, a single-sided, 6-room terraced house in the heart of the town of Sault-lès-Rethel. Offering a living area of 188 m<sup>2</sup>, this house offers modern comfort. The ground floor consists of an entrance hall leading to a large living room on one side and a bright, equipped and functional kitchen with adjoining utility room on the other. Awarm living room with a wood insert, a separate toilet, as well as direct access to a south-facing garden of approximately 200 m<sup>2</sup> and a terrace of approximately 40 m<sup>2</sup> complete this level. Upstairs, you will find four beautiful bedrooms, a bathroom with laundry area, as well as a separate toilet. Ideally located, the house benefits from all amenities within walking distance (school, bakery, pharmacy, doctors, etc.) and quick access to the A34 motorway (2 minutes away). The center of Rethel and its amenities are just a 5-minute drive away. Date of completion of the energy diagnosis: 05/24/2025 Primary energy consumption: 183 kWh/m²/year. (D) Final energy consumption: 139 kWh/m²/year. Greenhouse gas emissions: 5 kgCO2/m2/year. (B) Estimated annual energy costs for standard use between €2,200 and €3,020. Average energy prices indexed for the years 2021, 2022, 2023 (including subscriptions) Agency fees payable by the seller. Information on the risks to which this property is exposed is available on the Géorisques.fr website.