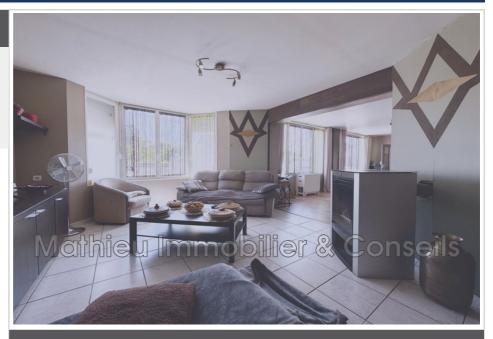

## House 182 Sault-lès-Rethel

Mathieu Immobilier & Donseils offers you, exclusively, a single-sided, 6-room terraced house in the heart of the town of Sault-lès-Rethel. Offering a living area of 188 m<sup>2</sup>, this house offers modern comfort. The ground floor consists of an entrance hall leading to a large living room on one side and a bright, equipped and functional kitchen with adjoining utility room on the other. Awarm living room with a wood insert, a separate toilet, as well as direct access to a south-facing garden of approximately 200 m<sup>2</sup> and a terrace of approximately 40 m<sup>2</sup> complete this level. Upstairs, you will find four beautiful bedrooms, a bathroom with laundry area, as well as a separate toilet. Ideally located, the house benefits from all amenities within walking distance (school, bakery, pharmacy, doctors, etc.) and quick access to the A34 motorway (2 minutes away). The center of Rethel and its amenities are just a 5-minute drive away. Date of completion of the energy diagnosis: 05/24/2025 Primary energy consumption: 183 kWh/m²/year. (D) Final energy consumption: 139 kWh/m²/year. Greenhouse gas emissions: 5 kgCO2/m2/year. (B) Estimated annual energy costs for standard use between €2,200 and €3,020. Average energy prices indexed for the years 2021, 2022, 2023 (including subscriptions) Agency fees payable by the seller. Information on the risks to which this property is exposed is available on the Géorisques.fr website.