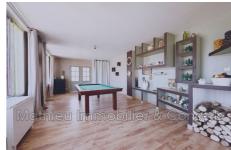

## House 182 Sault-lès-Rethel

Mathieu Immobilier & Donseils offers you, exclusively, a single-sided, 6-room terraced house in the heart of the town of Sault-lès-Rethel. Offering a living area of 188 m<sup>2</sup>, this house offers modern comfort. The ground floor consists of an entrance hall leading to a large living room on one side and a bright, equipped and functional kitchen with adjoining utility room on the other. Awarm living room with a wood insert, a separate toilet, as well as direct access to a south-facing garden of approximately 200 m<sup>2</sup> and a terrace of approximately 40 m<sup>2</sup> complete this level. Upstairs, you will find four beautiful bedrooms, a bathroom with laundry area, as well as a separate toilet. Ideally located, the house benefits from all amenities within walking distance (school, bakery, pharmacy, doctors, etc.) and quick access to the A34 motorway (2 minutes away). The center of Rethel and its amenities are just a 5-minute drive away. Date of completion of the energy diagnosis: 05/24/2025 Primary energy consumption: 183 kWh/m²/year. (D) Final energy consumption: 139 kWh/m²/year. Greenhouse gas emissions: 5 kgCO2/m2/year. (B) Estimated annual energy costs for standard use between €2,200 and €3,020. Average energy prices indexed for the years 2021, 2022, 2023 (including subscriptions) Agency fees payable by the seller. Information on the risks to which this property is exposed is available on the Géorisques.fr website.