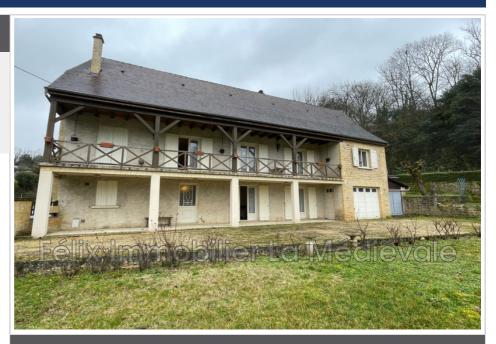

## Townhouse 270 Sarlat-la-Canéda

Ideally located, close to the town center of Sarlat and its amenities, This farmhouse type town house has a pleasant entrance, two bedrooms and a separate toilet on the garden level. On the 1st floor, there is a living/dining room with insert fireplace and direct access to the terrace, an independent fitted/equipped kitchen, two additional bedrooms, a bathroom and a separate toilet. Outside, you will have a pleasant garden, a garage, a cellar and a shelter with water and electricity. Fees and charges:

# Contact agency Félix Immobilier La Médiévale

4, place du 14 juillet 24200 Sarlat La Canéda 05 53 59 11 86 / felix-immobilier@orange.fr

For sale tow nhouse

6 rooms

Surface: 128 m²

Surface of the living: 26 m<sup>2</sup> Surface of the land: 783 m<sup>2</sup> Year of construction: 1972