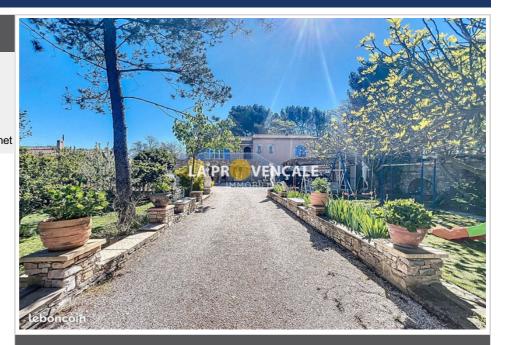

## House 24066 Saint-Savournin

SAINT-SAVOURNIN "13119". Exclusively, your La Provençale agency offers you for sale in a quiet, quality environment, a house of approximately 160 m<sup>2</sup> which is divided into 2 dwellings connected by a hopper with stairs. On the ground floor, you will find a T2 which consists of a living room with equipped kitchen, a bathroom, a toilet and a bedroom. Upstairs a T4 with independent kitchen giving access to a terrace, living room, bathroom, WC and 3 bedrooms. Swimming pool with poolhouse, annexes, all on land of approximately 1000 m<sup>2</sup>. Ideal multi-family project. MDT 24026. This sheet is extracted from the AMEPI file of which the agency is a member. The agency is thus authorized to carry out its activity in relation with the agency holding the mandate, at no additional cost to the buyer. Information on the risks to which this property is exposed is available on the Géorisks website: www.georisks.gouv.fr