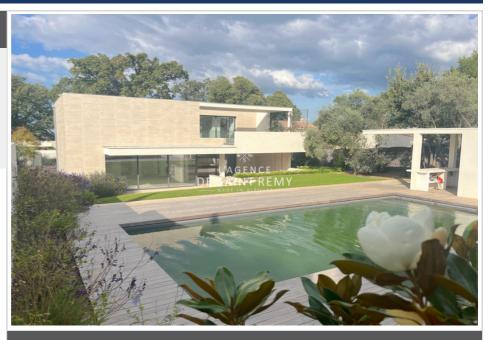

## Contemporary house 385A Saint-Rémy-de-Provence

Located at the foot of the Alpilles, this contemporary villa benefits from a privileged location in a sought-after area of Saint-Rémy-de-Provence, a few steps from the town center and all amenities. The ground floor opens onto a large living room flooded with light, with a fully equipped modern kitchen and a discreetly adjoining laundry room. An elegant master suite with private shower room and toilet completes this space, offering privacy and comfort. Upstairs, three spacious bedrooms, each en suite with shower room or bathroom are available. Two of them have a shower room, while the third has a bathroom. All bedrooms benefit from direct access to a terrace, offering a clear view of the outside, bringing a feeling of space and freedom. A double garage completes the interior surface, offering a functional and practical space. Outside, the property invites you to relax with a large terrace ideal for enjoying sunny days, overlooking a swimming pool and its technical room. The garden, beautifully landscaped with a harmonious blend of stones and flowers, offers a green and soothing setting, perfect for recharging your batteries or entertaining in a friendly atmosphere.