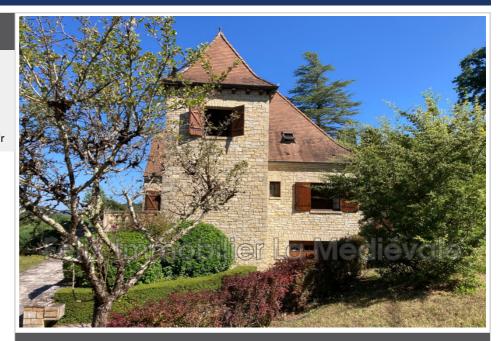

## Mansion 1-248 Sagelat

Close to Belves, This charming stone house offers a beautiful open view of the countryside and beautiful living spaces. It is made up, on the ground floor, of an entrance with cupboard, a living room with fireplace and direct access to the terrace, an independent kitchen, equipped and furnished with a scullery overlooking the second terrace at the back of the house. You will also find two beautiful bedrooms, a separate toilet with a washbasin and a bathroom. On the first floor, there are two additional bedrooms and a bathroom with wc. In the basement, it has a garage of around 70 m<sup>2</sup> and two cellars. Fees and charges : 318 000 € fees included