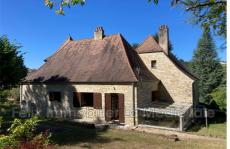

## Mansion 1-248 Sagelat

Close to Belves, This charming stone house offers a beautiful open view of the countryside and beautiful living spaces. It is made up, on the ground floor, of an entrance with cupboard, a living room with fireplace and direct access to the terrace, an independent kitchen, equipped and furnished with a scullery overlooking the second terrace at the back of the house. You will also find two beautiful bedrooms, a separate toilet with a washbasin and a bathroom. On the first floor, there are two additional bedrooms and a bathroom with wc. In the basement, it has a garage of around 70 m<sup>2</sup> and two cellars. Fees and charges : 318 000 € fees included

## Contact agency Félix Immobilier La Médiévale 4, place du 14 juillet 24200 Sarlat La Canéda 05 53 59 11 86 / felix-immobilier@orange.fr

For sale mansion 7 rooms Surface : 144 m<sup>2</sup>

Surface of the living : 32 m<sup>2</sup> Surface of the land : 4155 m<sup>2</sup> Year of construction : 1976 View : Campagne Hot water : Electrique Inner condition : to modernize External condition : GOOD Couverture : tiling