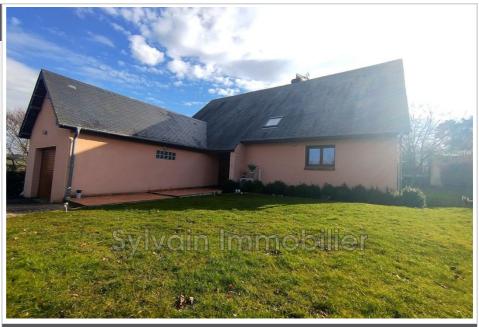

## 249 000 €

Contact agency Sylvain Immobilier

1 bis place de la halle 60380 Songeons

+ 33 (0)3 44 82 64 75 / sylvainimmo@aol.com

For sale house 6 rooms

Surface: 163 m²

Surface of the living : 30 m² Surface of the land : 1200 m²

## House SNM\_7 Rouen

NEUFCHÂTEL-EN-BRAY AREA - SINGLE-STOREY LIVING AREA - QUIET Located 45 minutes from Rouen, 50 minutes from Amiens and 45 minutes from Dieppe. Contemporary pavilion including: On the ground floor: - Entrance with storage cupboard - Semi-equipped open kitchen opening onto a large terrace with unobstructed view - Scullery - Cathedral stay - Bedroom - Separate WC with hand basin - Bathroom with shower and double sinks. On the first floor: - Mezzanine - Three bedrooms - Shower room with WC - Dressing room. Garage with motorized door. All sitting on a plot of land of approximately 1200 m².