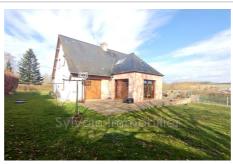

## 249 000 €

Contact agency Sylvain Immobilier

1 bis place de la halle 60380 Songeons

+ 33 (0)3 44 82 64 75 / sylvainimmo@aol.com

For sale house 6 rooms

Surface: 163 m²

Surface of the living : 30 m² Surface of the land : 1200 m²

## House SNM\_7 Rouen

NEUFCHÂTEL-EN-BRAY AREA - SINGLE-STOREY LIVING AREA - QUIET Located 45 minutes from Rouen, 50 minutes from Amiens and 45 minutes from Dieppe. Contemporary pavilion including: On the ground floor: - Entrance with storage cupboard - Semi-equipped open kitchen opening onto a large terrace with unobstructed view - Scullery - Cathedral stay - Bedroom - Separate WC with hand basin - Bathroom with shower and double sinks. On the first floor: - Mezzanine - Three bedrooms - Shower room with WC - Dressing room. Garage with motorized door. All sitting on a plot of land of approximately 1200 m².