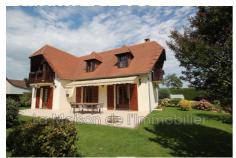

## Contact agency La Maison de l'Immobilier

864 rue du village 27340 Criquebeuf sur seine 02 35 78 81 98 /

maisondelimmobilier276@gmail.com

For sale mansion

6 rooms

Surface: 147 m²

Surface of the living: 42 m² Surface of the land: 2262 m² Year of construction: 1992 Exposition: Sud ouest

## Mansion 01170201 Romilly-sur-Andelle

Romilly on Andelle. Property on 2262 of enclosed garden with trees including decomposed pavilion with entrance hall, AWEQ kitchen, living room/lounge with insert fireplace, shower room, wc, 1 bedroom, laundry room on the ground floor. On the 1st Floor, 3 bedrooms, bathroom, toilet. Independent garage of 26m2 + cart of 21m2. Wooden chalet of 26m2 on concrete slab for workshop use. The ++++ - Very well maintained property. -VERY Beautiful garden with trees. - Tiled terrace of 44m2 + awning, facing South/West. - Viable single storey dwelling (1 bedroom and bathroom on the ground floor). - Heated swimming pool (10x5 meters), covered by a fully sliding tunnel. "Information on the risks to which this property is exposed is available on the Géorisks website http://www.georisks.gouv.fr".