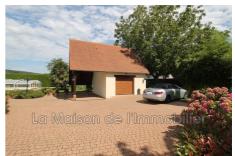

## Mansion 01170201 Romilly-sur-Andelle

Romilly on Andelle. Property on 2262 of enclosed garden with trees including decomposed pavilion with entrance hall, AWEQ kitchen, living room/lounge with insert fireplace, shower room, wc, 1 bedroom, laundry room on the ground floor. On the 1st Floor, 3 bedrooms, bathroom, toilet. Independent garage of 26m2 + cart of 21m2. Wooden chalet of 26m2 on concrete slab for workshop use. The ++++ - Very well maintained property. -VERY Beautiful garden with trees. - Tiled terrace of 44m2 + awning, facing South/West. - Viable single storey dwelling (1 bedroom and bathroom on the ground floor). - Heated swimming pool (10x5 meters), covered by a fully sliding tunnel. "Information on the risks to which this property is exposed is available on the Géorisks website http://www.georisks.gouv.fr".