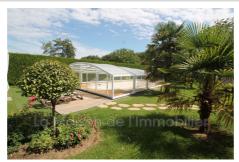

## Mansion 01170201 Romilly-sur-Andelle

Romilly on Andelle. Property on 2262 of enclosed garden with trees including decomposed pavilion with entrance hall, AWEQ kitchen, living room/lounge with insert fireplace, shower room, wc, 1 bedroom, laundry room on the ground floor. On the 1st Floor, 3 bedrooms, bathroom, toilet. Independent garage of 26m2 + cart of 21m2. Wooden chalet of 26m2 on concrete slab for workshop use. The ++++ - Very well maintained property. -VERY Beautiful garden with trees. - Tiled terrace of 44m2 + awning, facing South/West. - Viable single storey dwelling (1 bedroom and bathroom on the ground floor). - Heated swimming pool (10x5 meters), covered by a fully sliding tunnel. "Information on the risks to which this property is exposed is available on the Géorisks website http://www.georisks.gouv.fr".