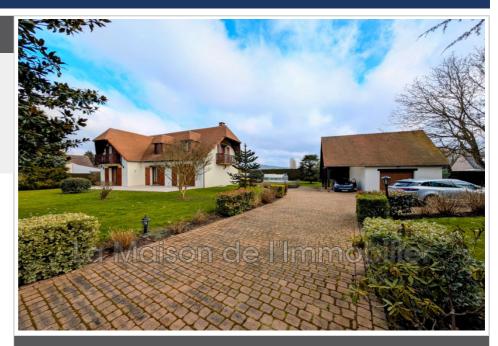

## Contact agency La Maison de l'Immobilier

864 rue du village 27340 Criquebeuf sur seine 02 35 78 81 98 /

maisondelimmobilier276@gmail.com

For sale mansion

6 rooms

Surface: 147 m²

Surface of the living: 42 m² Surface of the land: 2262 m² Year of construction: 1992 Exposition: Sud ouest

## Mansion 01170201 Romilly-sur-Andelle

Romilly on Andelle. Property on 2262 of enclosed garden with trees including decomposed pavilion with entrance hall, AWEQ kitchen, living room/lounge with insert fireplace, shower room, wc, 1 bedroom, laundry room on the ground floor. On the 1st Floor, 3 bedrooms, bathroom, toilet. Independent garage of 26m2 + cart of 21m2. Wooden chalet of 26m2 on concrete slab for workshop use. The ++++ - Very well maintained property. -VERY Beautiful garden with trees. - Tiled terrace of 44m2 + awning, facing South/West. - Viable single storey dwelling (1 bedroom and bathroom on the ground floor). - Heated swimming pool (10x5 meters), covered by a fully sliding tunnel. "Information on the risks to which this property is exposed is available on the Géorisks website http://www.georisks.gouv.fr".