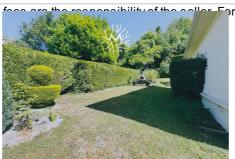

## House 200 Rethel

Mathieu Immobilier & Donseils offers you a detached house built in the 70s, type 5, with a full basement, located in a central residential area of the commune of Rethel. With a living area of 121 m<sup>2</sup>, the ground floor consists of an entrance leading to a bright living room of 30 m<sup>2</sup> with fireplace and pellet stove, a fitted and functional kitchen, as well as a night area with three bedrooms, a shower room and separate toilet. Upstairs, you will find a "master suite" type space including a large bedroom, a bathroom with WC, a dressing room and an attic area. The full 90 m² basement offers several spaces: laundry room, cellar, boiler room (with new Biofioul boiler), and a garage that can accommodate one to two vehicles. Outside, you will enjoy a south-facing garden, with terrace and stone barbecue. This property benefits from the immediate proximity of the city's amenities and infrastructure: schools, college, shops, health services, leisure facilities, and train station. It is also ideally located just 2 minutes from the A34 motorway. Date of completion of the energy diagnosis: In progress Primary energy consumption: /// kWh/m²/year. Final energy consumption: //// kWh/m²/year. Greenhouse gas emissions: //// kgCO2/m2/year Estimated annual energy expenditure for standard use: between //// € and //// € per year. Average energy prices indexed for the years 2021, 2022, 2023 (including subscriptions) Agency