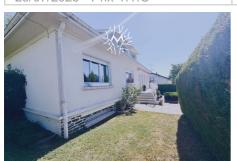

## House 200 Rethel

Mathieu Immobilier & Donseils offers you a detached house built in the 70s, type 5, with a full basement, located in a central residential area of the commune of Rethel. With a living area of 121 m<sup>2</sup>, the ground floor consists of an entrance leading to a bright living room of 30 m<sup>2</sup> with fireplace and pellet stove, a fitted and functional kitchen, as well as a night area with three bedrooms, a shower room and separate toilet. Upstairs, you will find a "master suite" type space including a large bedroom, a bathroom with WC, a dressing room and an attic area. The full 90 m² basement offers several spaces: laundry room, cellar, boiler room (with new Biofioul boiler), and a garage that can accommodate one to two vehicles. Outside, you will enjoy a south-facing garden, with terrace and stone barbecue. This property benefits from the immediate proximity of the city's amenities and infrastructure: schools, college, shops, health services, leisure facilities, and train station. It is also ideally located just 2 minutes from the A34 motorway. Date of completion of the energy diagnosis: In progress Primary energy consumption: /// kWh/m²/year. Final energy consumption: //// kWh/m²/year. Greenhouse gas emissions: //// kgCO2/m2/year Estimated annual energy expenditure for standard use: between //// € and //// € per year. Average energy prices indexed for the years 2021, 2022, 2023 (including subscriptions) Agency