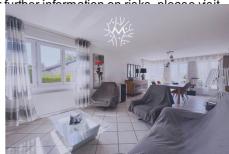

## House 200 Rethel

Mathieu Immobilier & Donseils offers you a detached house built in the 70s, type 5, with a full basement, located in a central residential area of the commune of Rethel. With a living area of 121 m<sup>2</sup>, the ground floor consists of an entrance leading to a bright living room of 30 m<sup>2</sup> with fireplace and pellet stove, a fitted and functional kitchen, as well as a night area with three bedrooms, a shower room and separate toilet. Upstairs, you will find a "master suite" type space including a large bedroom, a bathroom with WC, a dressing room and an attic area. The full 90 m² basement offers several spaces: laundry room, cellar, boiler room (with new Biofioul boiler), and a garage that can accommodate one to two vehicles. Outside, you will enjoy a south-facing garden, with terrace and stone barbecue. This property benefits from the immediate proximity of the city's amenities and infrastructure: schools, college, shops, health services, leisure facilities, and train station. It is also ideally located just 2 minutes from the A34 motorway. Date of completion of the energy diagnosis: In progress Primary energy consumption: /// kWh/m²/year. Final energy consumption: //// kWh/m²/year. Greenhouse gas emissions: //// kgCO2/m2/year Estimated annual energy expenditure for standard use: between //// € and //// € per year. Average energy prices indexed for the years 2021, 2022, 2023 (including subscriptions) Agency