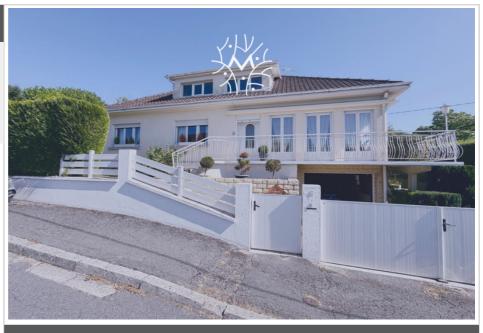

## House 200 Rethel

Mathieu Immobilier & Donseils offers you a detached house built in the 70s, type 5, with a full basement, located in a central residential area of the commune of Rethel. With a living area of 121 m<sup>2</sup>, the ground floor consists of an entrance leading to a bright living room of 30 m<sup>2</sup> with fireplace and pellet stove, a fitted and functional kitchen, as well as a night area with three bedrooms, a shower room and separate toilet. Upstairs, you will find a "master suite" type space including a large bedroom, a bathroom with WC, a dressing room and an attic area. The full 90 m² basement offers several spaces: laundry room, cellar, boiler room (with new Biofioul boiler), and a garage that can accommodate one to two vehicles. Outside, you will enjoy a south-facing garden, with terrace and stone barbecue. This property benefits from the immediate proximity of the city's amenities and infrastructure: schools, college, shops, health services, leisure facilities, and train station. It is also ideally located just 2 minutes from the A34 motorway. Date of completion of the energy diagnosis: In progress Primary energy consumption: /// kWh/m²/year. Final energy consumption: //// kWh/m²/year. Greenhouse gas emissions: //// kgCO2/m2/year Estimated annual energy expenditure for standard use: between //// € and //// € per year. Average energy prices indexed for the years 2021, 2022, 2023 (including subscriptions) Agency