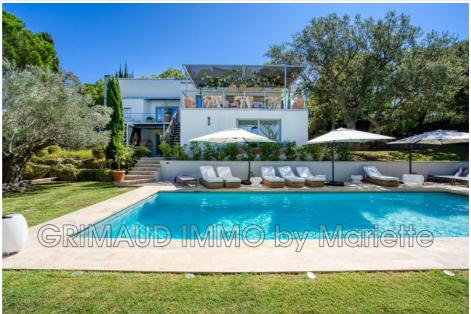

## House 1103 Ramatuelle

Discover this architect-designed property, in the heart of a privileged area of Ramatuelle. Absolute refinement reigns supreme in this exceptional modern villa. A spacious and bright living room welcomes you with natural elegance and a superbly equipped kitchen. This living space opens onto two terraces offering panoramic views of the surrounding hills. The sleeping area on the ground floor features four bedrooms, including two master bedrooms, each offering complete privacy thanks to its private terraces and bathroom and/or shower. On the same level, there's a 12 x 5m swimming pool, a pétanque court, and green spaces. Direct and Exclusive Access to Pampelonne Beach from the property via a private path on the estate. Potential for expansion of 70m², with a permit granted and purged.