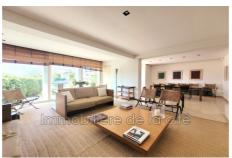

## Borderive et maisons spéciales 2671 Port Grimaud

PORT GRIMAUD " Special " house with swimming pool and large mooring This family home of almost 200 m2 on 3 levels facing south, not overlooked, with a 17 x 7.80 mooring, swimming pool and garage, benefits from open views onto one of the confidential and discreet places of the lakeside town. The entrance is via a large enclosed patio, which protects from the view from the street, and gives access to an entrance hall which serves the independent equipped kitchen, a large living room, composed of the dining area and the living room with fireplace and large sliding openings onto the garden and the swimming pool, a laundry room and a guest toilet. On the first floor, there are two en-suite bedrooms with private shower rooms and toilets, a smaller bedroom, a shower room, and a separate toilet. All bedrooms on this level have access to a large covered loggia. On the second floor, 1 fourth bedroom "Master", with large dressing room, bathroom with toilet and open terrace with a magnificent view. Beautiful landscaped garden around a heated swimming pool, outdoor dining area under a shaded pergola. A closed garage in front of the house as well as a private parking space.