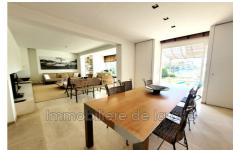

## Borderive et maisons spéciales 2671 Port Grimaud

PORT GRIMAUD " Special " house with swimming pool and large mooring This family home of almost 200 m2 on 3 levels facing south, not overlooked, with a 17 x 7.80 mooring, swimming pool and garage, benefits from open views onto one of the confidential and discreet places of the lakeside town. The entrance is via a large enclosed patio, which protects from the view from the street, and gives access to an entrance hall which serves the independent equipped kitchen, a large living room, composed of the dining area and the living room with fireplace and large sliding openings onto the garden and the swimming pool, a laundry room and a guest toilet. On the first floor, there are two en-suite bedrooms with private shower rooms and toilets, a smaller bedroom, a shower room, and a separate toilet. All bedrooms on this level have access to a large covered loggia. On the second floor, 1 fourth bedroom "Master", with large dressing room, bathroom with toilet and open terrace with a magnificent view. Beautiful landscaped garden around a heated swimming pool, outdoor dining area under a shaded pergola. A closed garage in front of the house as well as a private parking space.