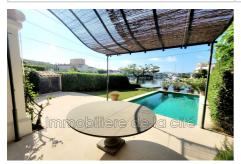

## Features:

POOL, Amarrage 17 x 7,80, Patio fermé coté entrée, Grandes terrasses, Garage, Private parking, Air conditioning, goalkeeper year, near the center, very quiet

- 4 bedroom
- 2 terraces
- 2 hathrooms
- 2 showers
- 5 WC
- 1 garage
- 1 parking

## Borderive et maisons spéciales 2671 Port Grimaud

PORT GRIMAUD " Special " house with swimming pool and large mooring This family home of almost 200 m2 on 3 levels facing south, not overlooked, with a 17 x 7.80 mooring, swimming pool and garage, benefits from open views onto one of the confidential and discreet places of the lakeside town. The entrance is via a large enclosed patio, which protects from the view from the street, and gives access to an entrance hall which serves the independent equipped kitchen, a large living room, composed of the dining area and the living room with fireplace and large sliding openings onto the garden and the swimming pool, a laundry room and a guest toilet. On the first floor, there are two en-suite bedrooms with private shower rooms and toilets, a smaller bedroom, a shower room, and a separate toilet. All bedrooms on this level have access to a large covered loggia. On the second floor, 1 fourth bedroom "Master", with large dressing room, bathroom with toilet and open terrace with a magnificent view. Beautiful landscaped garden around a heated swimming pool, outdoor dining area under a shaded pergola. A closed garage in front of the house as well as a private parking space.