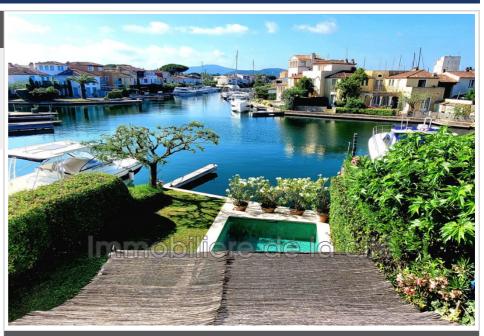

## Borderive et maisons spéciales 2671 Port Grimaud

PORT GRIMAUD " Special " house with swimming pool and large mooring This family home of almost 200 m2 on 3 levels facing south, not overlooked, with a 17 x 7.80 mooring, swimming pool and garage, benefits from open views onto one of the confidential and discreet places of the lakeside town. The entrance is via a large enclosed patio, which protects from the view from the street, and gives access to an entrance hall which serves the independent equipped kitchen, a large living room, composed of the dining area and the living room with fireplace and large sliding openings onto the garden and the swimming pool, a laundry room and a guest toilet. On the first floor, there are two en-suite bedrooms with private shower rooms and toilets, a smaller bedroom, a shower room, and a separate toilet. All bedrooms on this level have access to a large covered loggia. On the second floor, 1 fourth bedroom "Master", with large dressing room, bathroom with toilet and open terrace with a magnificent view. Beautiful landscaped garden around a heated swimming pool, outdoor dining area under a shaded pergola. A closed garage in front of the house as well as a private parking space.

## Features:

POOL, Amarrage 17 x 7,80, Patio fermé coté entrée, Grandes terrasses, Garage, Private parking, Air conditioning, goalkeeper year, near the center, very quiet

- 4 bedroom
- 2 terraces
- 2 hathrooms
- 2 showers
- 5 WC
- 1 garage
- 1 parking