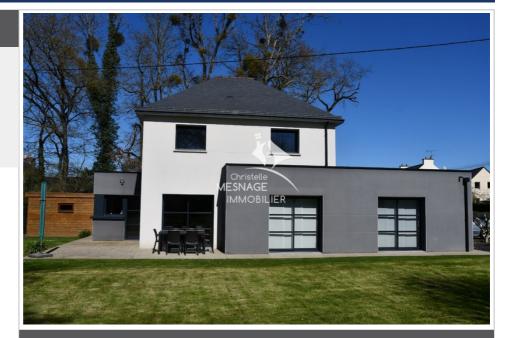

## House 3961 PLOUER SUR RANCE

For sale at Christelle Mesnage Immobilier - 20 minutes from SAINT MALO - PLOUER-SUR-RANCE, beautiful contemporary house with a single-story living space of 117m² offering: a fitted kitchen opening onto a living room with access to the terrace and garden, 4 bedrooms including a master suite with shower room on the ground floor, a laundry room, a cellar, a garage with motorized door, a covered courtyard, a garden shed. All on a plot of 500m². Quiet, bright, close to the banks of the Rance, close to shops and schools. Beautiful amenities Ref: 389V2135M DPE B Energy consumption: 76 Kwh/m² /year GHG A CO2 emission: 2kg Co2/m²/year Information on the risks to which this property is exposed is available on the website www.georisques.gouv.fr Find all our real estate listings on the website www.christellemesnage.com. A dynamic and professional agency that responds to all your requests for the sale of houses, apartments, land in the Dinan region or for all rentals. The Christelle Mesnage Immobilier agency welcomes you from Monday afternoon to Saturday evening for all your real estate projects in the DINAN region. Contact the agency at 02.96.88.00.01