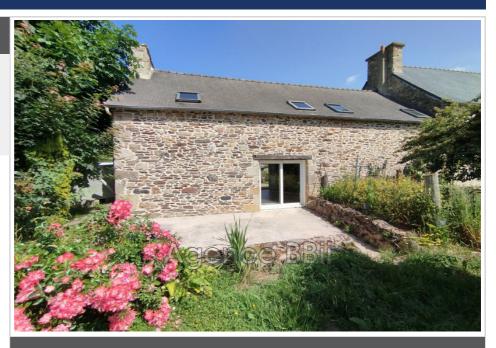

## House 8957 Pléven

In the countryside, in a small, quiet hamlet, I offer you this real estate complex comprising two independent houses on 1080 m<sup>2</sup> with 2 independent accesses in PLEVEN near the Arguenon, close to the GR, comprising: - 1 stone house under slate roof of 168 m² living space, comprising: · On the ground floor: a large room with an old fireplace (insert) facing south, fitted kitchen, utility room, shower room with shower, sink and toilet, Upstairs: large mezzanine with exposed beams, two bedrooms, an office, a dressing room, bathroom and toilet · Electric radiator heating · Terrace and garden, at the rear facing south of approximately 510 m², courtyard in front of approximately 131 m², with garage of 20 m² covered in slate and attic above - At right angles, a stone house under slates of 72 m<sup>2</sup> of living space, comprising: · On the ground floor: entrance hall, shower room, toilet, fitted kitchen, living room, storeroom, pellet stove (new) · Upstairs: mezzanine, two bedrooms · West-facing terrace and garden of approximately 430 m² and garage in the extension of the house of 20 m² covered in slate and attic above. (current rental lease €500 per month) Geohazards available. Price: €197,000 including tax (fees payable by the seller) Contact: Anne FOURSIN - sales agent Tel 06 61 70 32 57 RSAC ST MALO 514 505 213