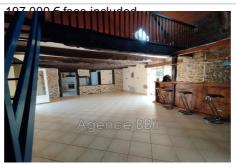

## House 8957 Pléven

In the countryside, in a small, quiet hamlet, I offer you this real estate complex comprising two independent houses on 1080 m<sup>2</sup> with 2 independent accesses in PLEVEN near the Arguenon, close to the GR, comprising: - 1 stone house under slate roof of 168 m² living space, comprising: · On the ground floor: a large room with an old fireplace (insert) facing south, fitted kitchen, utility room, shower room with shower, sink and toilet, Upstairs: large mezzanine with exposed beams, two bedrooms, an office, a dressing room, bathroom and toilet · Electric radiator heating · Terrace and garden, at the rear facing south of approximately 510 m², courtyard in front of approximately 131 m², with garage of 20 m² covered in slate and attic above - At right angles, a stone house under slates of 72 m<sup>2</sup> of living space, comprising: · On the ground floor: entrance hall, shower room, toilet, fitted kitchen, living room, storeroom, pellet stove (new) · Upstairs: mezzanine, two bedrooms · West-facing terrace and garden of approximately 430 m² and garage in the extension of the house of 20 m² covered in slate and attic above. (current rental lease €500 per month) Geohazards available. Price: €197,000 including tax (fees payable by the seller) Contact: Anne FOURSIN - sales agent Tel 06 61 70 32 57 RSAC ST MALO 514 505 213