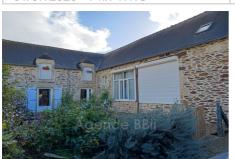

## House 8957 Pléven

In the countryside, in a small, quiet hamlet, I offer you this real estate complex comprising two independent houses on 1080 m<sup>2</sup> with 2 independent accesses in PLEVEN near the Arguenon, close to the GR, comprising: - 1 stone house under slate roof of 168 m² living space, comprising: · On the ground floor: a large room with an old fireplace (insert) facing south, fitted kitchen, utility room, shower room with shower, sink and toilet, Upstairs: large mezzanine with exposed beams, two bedrooms, an office, a dressing room, bathroom and toilet · Electric radiator heating · Terrace and garden, at the rear facing south of approximately 510 m², courtyard in front of approximately 131 m², with garage of 20 m² covered in slate and attic above - At right angles, a stone house under slates of 72 m<sup>2</sup> of living space, comprising: · On the ground floor: entrance hall, shower room, toilet, fitted kitchen, living room, storeroom, pellet stove (new) · Upstairs: mezzanine, two bedrooms · West-facing terrace and garden of approximately 430 m² and garage in the extension of the house of 20 m² covered in slate and attic above. (current rental lease €500 per month) Geohazards available. Price: €197,000 including tax (fees payable by the seller) Contact: Anne FOURSIN - sales agent Tel 06 61 70 32 57 RSAC ST MALO 514 505 213