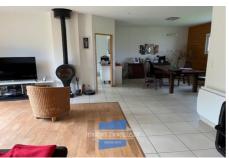

## House 1983 Oeyreluy

Oeyreluy, in the immediate vicinity of Dax, let yourself be charmed by this single-story, 2009 timber-framed house with 136 m2 of living space. You will enjoy a beautiful, bright and functional living space of 48 m2 with a wood-burning stove, as well as a separate fitted kitchen of 15 m2. The night area will offer you 4 bedrooms with cupboards, one of which has a private shower room, full bathroom (shower and bathtub), hallway with cupboards + 2 separate toilets. Attached garage of 36 m2. Covered terrace. DPE: B. Electric heating. Mains drainage. The risks to which the property is exposed are available on the georisks website. Agency fees are the responsibility of the seller.