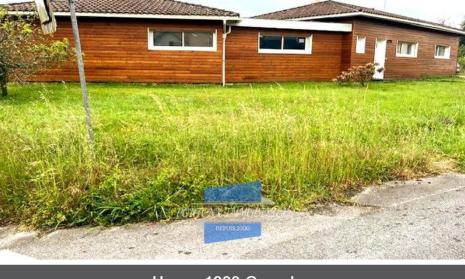

## House 1983 Oeyreluy

Oeyreluy, in the immediate vicinity of Dax, let yourself be charmed by this single-story, 2009 timber-framed house with 136 m2 of living space. You will enjoy a beautiful, bright and functional living space of 48 m2 with a wood-burning stove, as well as a separate fitted kitchen of 15 m2. The night area will offer you 4 bedrooms with cupboards, one of which has a private shower room, full bathroom (shower and bathtub), hallway with cupboards + 2 separate toilets. Attached garage of 36 m2. Covered terrace. DPE: B. Electric heating. Mains drainage. The risks to which the property is exposed are available on the georisks website. Agency fees are the responsibility of the seller.