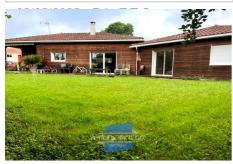

## House 1983 Oeyreluy

Oeyreluy, in the immediate vicinity of Dax, let yourself be charmed by this single-story, 2009 timber-framed house with 136 m2 of living space. You will enjoy a beautiful, bright and functional living space of 48 m2 with a wood-burning stove, as well as a separate fitted kitchen of 15 m2. The night area will offer you 4 bedrooms with cupboards, one of which has a private shower room, full bathroom (shower and bathtub), hallway with cupboards + 2 separate toilets. Attached garage of 36 m2. Covered terrace. DPE: B. Electric heating. Mains drainage. The risks to which the property is exposed are available on the georisks website. Agency fees are the responsibility of the seller.