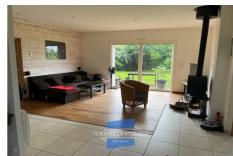

## House 1983 Oeyreluy

Oeyreluy, in the immediate vicinity of Dax, let yourself be charmed by this single-story, 2009 timber-framed house with 136 m2 of living space. You will enjoy a beautiful, bright and functional living space of 48 m2 with a wood-burning stove, as well as a separate fitted kitchen of 15 m2. The night area will offer you 4 bedrooms with cupboards, one of which has a private shower room, full bathroom (shower and bathtub), hallway with cupboards + 2 separate toilets. Attached garage of 36 m2. Covered terrace. DPE: B. Electric heating. Mains drainage. The risks to which the property is exposed are available on the georisks website. Agency fees are the responsibility of the seller.