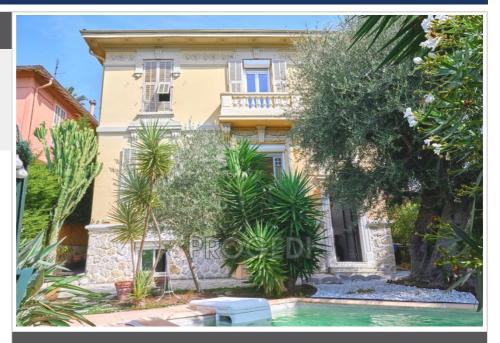

## Townhouse 4000 Nice

Located in the prestigious Cimiez district of Nice, this magnificent 270 m² bourgeois house embodies the charm of period houses. Built in the 1900s, this residence is magnificently preserved in impeccable condition, with a southeast orientation which bathes its facades in light. Distributed over three levels, the house is designed to offer an ideal city living experience, with a fully fitted kitchen with dining room, a large living room, four bright bedrooms, an office, two bathrooms, a shower room, and two independent toilets, ensuring optimal comfort for its occupants. This exceptional property also opens onto a charming exterior of approximately 150 m², a haven of tranquility in the heart of the city. It is equipped with individual heating and hot water systems, a private swimming pool and a large 39m² garage that can accommodate two cars. Adjoining on both sides, this town house, combining city life and serenity, offers a unique living environment in Nice. A rare opportunity not to be missed to discover this setting of charm and serenity!