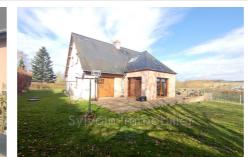

## House SNM\_7 Neufchâtel-en-Bray

NEUFCHÂTEL-EN-BRAY AREA - SINGLE-STOREY LIVING AREA - QUIET Located 45 minutes from Rouen, 50 minutes from Amiens and 45 minutes from Dieppe. Contemporary pavilion including: On the ground floor: - Entrance with storage cupboard - Semi-equipped open kitchen opening onto a large terrace with unobstructed view - Scullery - Cathedral stay - Bedroom - Separate WC with hand basin - Bathroom with shower and double sinks. On the first floor: - Mezzanine -Three bedrooms - Shower room with WC - Dressing room. Garage with motorized door. All sitting on a plot of land of approximately 1200 m<sup>2</sup>. Fees and charges :

## Price on request

Contact agency Sylvain Immobilier 1 bis place de la halle 60380 Songeons + 33 (0)3 44 82 64 75 / sylvainimmo@aol.com

For sale house 6 rooms Surface : 163 m<sup>2</sup>

Surface of the living : 30 m<sup>2</sup> Surface of the land : 1200 m<sup>2</sup> View : Dégagée Hot w ater : Electrique Inner condition : GOOD External condition : GOOD Couverture : slate