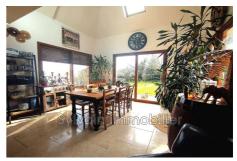

## House SNM\_7 Neufchâtel-en-Bray

NEUFCHÂTEL-EN-BRAY AREA - SINGLE-STOREY LIVING AREA - QUIET Located 45 minutes from Rouen, 50 minutes from Amiens and 45 minutes from Dieppe. Contemporary pavilion including: On the ground floor: - Entrance with storage cupboard - Semi-equipped open kitchen opening onto a large terrace with unobstructed view - Scullery - Cathedral stay - Bedroom - Separate WC with hand basin - Bathroom with shower and double sinks. On the first floor: - Mezzanine -Three bedrooms - Shower room with WC - Dressing room. Garage with motorized door. All sitting on a plot of land of approximately 1200 m<sup>2</sup>. Fees and charges :

## Features :

Bedroom on ground floor, double glazing, Laundry room, CALM

- 4 bedroom
- 1 terrace
- 1 bathroom
- 1 show er
- 2 WC
- 1 garage
- 1 cellar

Energy class (dpe) : D Emission of greenhouse gases (ges) : B