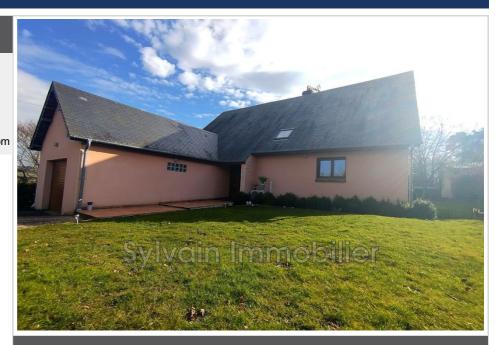

## House SNM\_7 Neufchâtel-en-Bray

NEUFCHÂTEL-EN-BRAY AREA - SINGLE-STOREY LIVING AREA - QUIET Located 45 minutes from Rouen, 50 minutes from Amiens and 45 minutes from Dieppe. Contemporary pavilion including: On the ground floor: - Entrance with storage cupboard - Semi-equipped open kitchen opening onto a large terrace with unobstructed view - Scullery - Cathedral stay - Bedroom - Separate WC with hand basin - Bathroom with shower and double sinks. On the first floor: - Mezzanine -Three bedrooms - Shower room with WC - Dressing room. Garage with motorized door. All sitting on a plot of land of approximately 1200 m<sup>2</sup>. Fees and charges :

## Price on request

Contact agency Sylvain Immobilier 1 bis place de la halle 60380 Songeons + 33 (0)3 44 82 64 75 / sylvainimmo@aol.com

For sale house 6 rooms Surface : 163 m<sup>2</sup>

Surface of the living : 30 m<sup>2</sup> Surface of the land : 1200 m<sup>2</sup> View : Dégagée Hot w ater : Electrique Inner condition : GOOD External condition : GOOD Couverture : slate