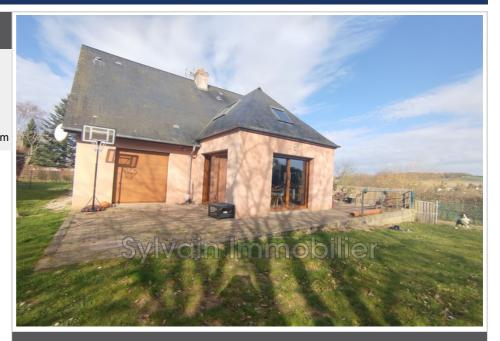

## House SNM 7 Neufchâtel-en-Bray

BETWEEN AUMALE AND NEUFCHÂTEL-EN-BRAY - SINGLE-STORY LIVING AREA - QUIET Contemporary house comprising on the ground floor entrance with storage cupboard, semi-equipped open kitchen opening onto a large terrace with

open view, utility room, cathedral living room, bedroom, separate WC with washbasin, bathroom with shower and double sink. On the first floor, mezzanine serving three bedrooms, a shower room with WC and a dressing room. Garage with motorized door. All on a plot of approximately 1200 m<sup>2</sup> Fees and charges :