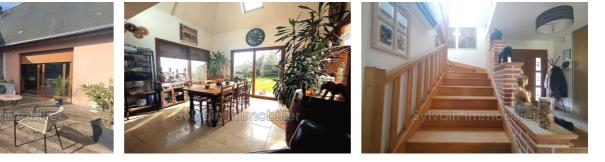

## House SNM 7 Neufchâtel-en-Bray

BETWEEN AUMALE AND NEUFCHÂTEL-EN-BRAY - SINGLE-STORY LIVING AREA - QUIET Contemporary house comprising on the ground floor entrance with storage cupboard, semi-equipped open kitchen opening onto a large terrace with

open view, utility room, cathedral living room, bedroom, separate WC with washbasin, bathroom with shower and double sink. On the first floor, mezzanine serving three bedrooms, a shower room with WC and a dressing room. Garage with motorized door. All on a plot of approximately 1200 m<sup>2</sup> Fees and charges :