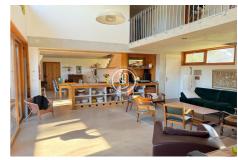

## House 3890 Montpellier

Nestling north of Montpellier in the heart of unspoilt countryside, this sublime contemporary home of 259 m<sup>2</sup> sits on a comfortable plot of more than 2,600 m<sup>2</sup> and is completely immersed in the treetops. The ground floor comprises a kitchen, a cathedral-style living room and a second adjoining living room. Upstairs are three bedrooms and a shower room. An independent artist's studio, comprising a large full-height room and an en suite bedroom with shower room and toilet, complete this property. Situated 30 minutes from Montpellier in a peaceful, secluded setting... A unique property! Fees and charges :