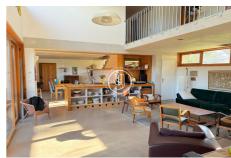

## House 3890 Montpellier

Nestling north of Montpellier in the heart of unspoilt countryside, this sublime contemporary home of 259 m² sits on a comfortable plot of more than 2,600 m² and is completely immersed in the treetops. The ground floor comprises a kitchen, a cathedral-style living room and a second adjoining living room. Upstairs are three bedrooms and a shower room. An independent artist's studio, comprising a large full-height room and an en suite bedroom with shower room and toilet, complete this property. Situated 30 minutes from Montpellier in a peaceful, secluded setting... A unique property!