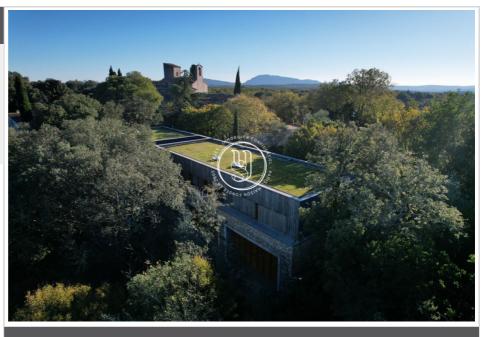

## House 3890 Montpellier

Nestling north of Montpellier in the heart of unspoilt countryside, this sublime contemporary home of 259 m² sits on a comfortable plot of more than 2,600 m² and is completely immersed in the treetops. The ground floor comprises a kitchen, a cathedral-style living room and a second adjoining living room. Upstairs are three bedrooms and a shower room. An independent artist's studio, comprising a large full-height room and an en suite bedroom with shower room and toilet, complete this property. Situated 30 minutes from Montpellier in a peaceful, secluded setting... A unique property!