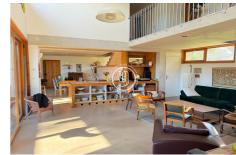

## House 3890 Montpellier

Nestling north of Montpellier in the heart of unspoilt countryside, this sublime contemporary home of 259 m<sup>2</sup> sits on a comfortable plot of more than 2,600 m<sup>2</sup> and is completely immersed in the treetops. The ground floor comprises a kitchen, a cathedral-style living room and a second adjoining living room. Upstairs are three bedrooms and a shower room. An independent artist's studio, comprising a large full-height room and an en suite bedroom with shower room and toilet, complete this property. Situated 30 minutes from Montpellier in a peaceful, secluded setting... A unique property! Fees and charges : 980 000 € fees included