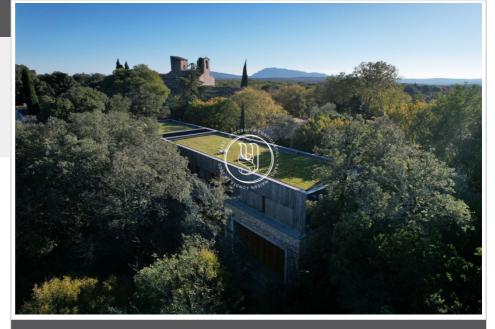

## House 3890 Montpellier

Nestling north of Montpellier in the heart of unspoilt countryside, this sublime contemporary home of 259 m<sup>2</sup> sits on a comfortable plot of more than 2,600 m<sup>2</sup> and is completely immersed in the treetops. The ground floor comprises a kitchen, a cathedral-style living room and a second adjoining living room. Upstairs are three bedrooms and a shower room. An independent artist's studio, comprising a large full-height room and an en suite bedroom with shower room and toilet, complete this property. Situated 30 minutes from Montpellier in a peaceful, secluded setting... A unique property! Fees and charges : 980 000 € fees included