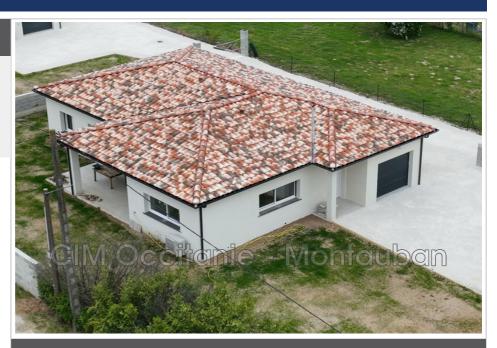

## 309 750 €

Contact agency
CIM Occitanie - Montauban

1A rue Voltaire 82000 Montauban 05.82.95.44.48 / dany@agencecim.fr

For sale contemporary house

5 rooms

Surface: 120 m²

Surface of the living: 52 m<sup>2</sup> Surface of the land: 900 m<sup>2</sup> Year of construction: 2023 Exposition: Sud est

## Contemporary house 9960 Montauban

FOR SALE 9958 - In Montauban New house, never inhabited, T5 RE 2020 of 120 m<sup>2</sup> on a plot of 900 m<sup>2</sup>. Let yourself be seduced by this fully finished property which consists of a spacious living room/living room/kitchen of 52 m², very bright with its two large sliding windows, one of which gives direct access to its completely tiled terrace, which will offer you 'pleasant summer evenings near the swimming pool. The fully equipped kitchen is open to the living room. On the night side, you will find 4 pretty bedrooms including a large bedroom with bathroom. The other bedrooms have a surface area ranging from 11 m<sup>2</sup> to 13 m<sup>2</sup> with cupboards. The bathroom will allow you to enjoy a walk-in shower as well as a double sink and WC unit. Outside we find a beautiful swimming pool and its wooden beach. In terms of services, this RT 2012 property (classified A) is equipped with reversible ducted air conditioning and a thermodynamic water heater. An insulated and tiled garage with automatic garage door and a storeroom. Don't waste a second and contact Christian HAMON, Sales Agent, Tel. 06.62.11.49.84 or by email c.hamon82000@gmail.com. Montauban RSAC number 488 831 058. As for the sale price, it amounts to €420,000 Agency Fees Included. Agency fees are the responsibility of the seller.