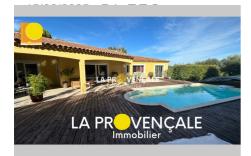

## Villa D23019 Mimet

MIMET: In a popular and quiet area, this villa, with quality services, will delight you with its location and its volumes; it would be perfect for two families because it has, on the garden level, an independent 2/3 type apartment of 60 m2 with its terrace and garden space and a huge garage of 75 m2 + cellar and office (which could be suitable to a professional). It is composed of a hallway opening onto a large living room of approximately 60 m2 (living room/lounge with fireplace/dining area, furnished and equipped kitchen of 15 m2 opening onto a covered terrace, two bedrooms (one with dressing room), separate toilet, shower room, a master suite with dressing room/bathroom + shower/wc; from the hall, direct access to the apartment, the garage, pantry and office designated above on enclosed land, planted with trees of approximately 1200 m2 with swimming pool. TO HAVE!