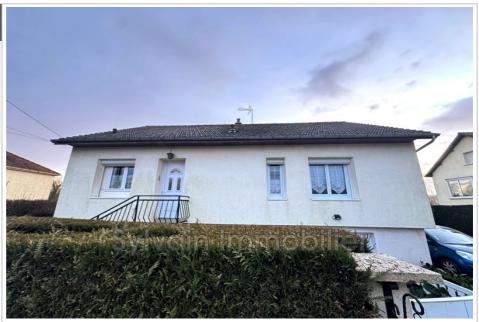

## House O010 Milly-sur-Thérain

BEAUVAIS SECTOR - FOR SALE: Beautiful 130 m² pavilion comprising: - On the ground floor: an entrance with a corridor leading to it, a fitted kitchen, a beautiful, bright double living room with fireplace and balcony with garden view, two bedrooms with built-in wardrobes, an office, a spacious bathroom + shower and double sinks and a separate toilet. - Upstairs: a landing leading to two large bedrooms and an attic room. Full basement including a garage, several open rooms and a boiler room. All on a very beautiful enclosed plot of 630 m², double gates, chalet and a pond. Ad reference: Negotiator's opinion: this house has great potential due to its size, the quiet area is an asset to enjoy the garden with the family. Very close to all amenities 10 minutes from Beauvais. It is equipped with a VMC, double glazing, manual roller shutters and enough to park vehicles in the courtyard in addition to the garage. To be seized quickly, do not hesitate to contact us for a visit.

View: Jardin

Hot water : Electrique

External condition : GOOD

Couverture: tiling