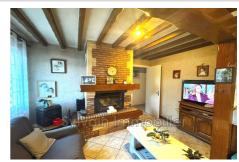

## House O010 Milly-sur-Thérain

BEAUVAIS SECTOR - FOR SALE: Beautiful 130 m² pavilion comprising: - On the ground floor: an entrance with a corridor leading to it, a fitted kitchen, a beautiful, bright double living room with fireplace and balcony with garden view, two bedrooms with built-in wardrobes, an office, a spacious bathroom + shower and double sinks and a separate toilet. - Upstairs: a landing leading to two large bedrooms and an attic room. Full basement including a garage, several open rooms and a boiler room. All on a very beautiful enclosed plot of 630 m², double gates, chalet and a pond. Ad reference: Negotiator's opinion: this house has great potential due to its size, the quiet area is an asset to enjoy the garden with the family. Very close to all amenities 10 minutes from Beauvais. It is equipped with a VMC, double glazing, manual roller shutters and enough to park vehicles in the courtyard in addition to the garage. To be seized quickly, do not hesitate to contact us for a visit.

## Features:

fireplace, Bedroom on ground floor, double glazing, CALM

- 4 bedroom
- 1 terrace
- 1 bathroom
- 1 WC
- 1 garage

Energy class (dpe) : E

Emission of greenhouse gases (ges): E

Document non contractuel 03/05/2025 - Prix T.T.C