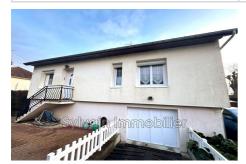

## House O010 Milly-sur-Thérain

BEAUVAIS SECTOR - FOR SALE: Beautiful 130 m² pavilion comprising: - On the ground floor: an entrance with a corridor leading to it, a fitted kitchen, a beautiful, bright double living room with fireplace and balcony with garden view, two bedrooms with built-in wardrobes, an office, a spacious bathroom + shower and double sinks and a separate toilet. - Upstairs: a landing leading to two large bedrooms and an attic room. Full basement including a garage, several open rooms and a boiler room. All on a very beautiful enclosed plot of 630 m², double gates, chalet and a pond. Ad reference: Negotiator's opinion: this house has great potential due to its size, the quiet area is an asset to enjoy the garden with the family. Very close to all amenities 10 minutes from Beauvais. It is equipped with a VMC, double glazing, manual roller shutters and enough to park vehicles in the courtyard in addition to the garage. To be seized quickly, do not hesitate to contact us for a visit.

View: Jardin

Hot water : Electrique

External condition : GOOD

Couverture: tiling