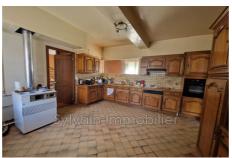

## Mansion N063 Milly-sur-Thérain

NEAR BEAUVAIS, LOCAL AMENITIES - HOUSE WITH GREAT POTENTIAL - LARGE OUTBUILDING House comprising a large entrance which can be converted into a living room, a large kitchen, a living room, a toilet and a laundry room. Upstairs a corridor leading to four bedrooms and a bathroom with toilet. A laundry area attached to the house with convertible attic. An outbuilding with garage, workshop, cellar and large part with a good height under roof with frame and recent roof. All on enclosed grounds of approximately 1630 m<sup>2</sup> with a large parking space at the front of the house and a pretty, quiet garden with trees at the back. Fees and charges : 193 000 € fees included