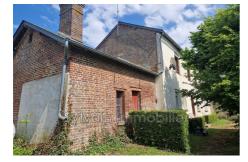

## Mansion N063 Milly-sur-Thérain

NEAR BEAUVAIS, LOCAL AMENITIES - HOUSE WITH GREAT POTENTIAL - LARGE OUTBUILDING House comprising a large entrance which can be converted into a living room, a large kitchen, a living room, a toilet and a laundry room. Upstairs a corridor leading to four bedrooms and a bathroom with toilet. A laundry area attached to the house with convertible attic. An outbuilding with garage, workshop, cellar and large part with a good height under roof with frame and recent roof. All on enclosed grounds of approximately 1630 m<sup>2</sup> with a large parking space at the front of the house and a pretty, quiet garden with trees at the back. Fees and charges : 193 000 € fees included