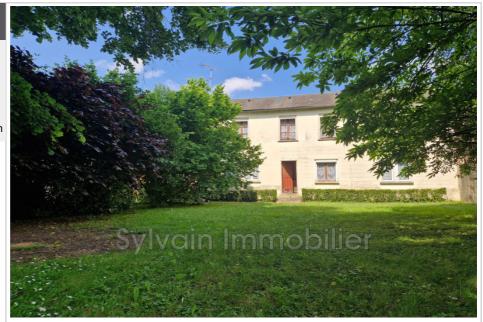

## Mansion N063 Milly-sur-Thérain

NEAR BEAUVAIS, LOCAL AMENITIES - HOUSE WITH GREAT POTENTIAL - LARGE OUTBUILDING House comprising a large entrance which can be converted into a living room, a large kitchen, a living room, a toilet and a laundry room. Upstairs a corridor leading to four bedrooms and a bathroom with toilet. A laundry area attached to the house with convertible attic. An outbuilding with garage, workshop, cellar and large part with a good height under roof with frame and recent roof. All on enclosed grounds of approximately 1630 m<sup>2</sup> with a large parking space at the front of the house and a pretty, quiet garden with trees at the back. Fees and charges : 193 000 € fees included