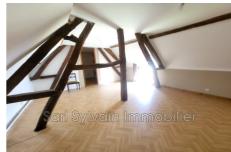

## House N034 Milly-sur-Thérain

MILLY SUR THERAIN AREA - SET OF TWO HOUSING 1st dwelling: On the ground floor: Entrance leading to kitchen, dining room, living room, bathroom, shower and toilet. Upstairs: Landing serving three bedrooms including a walk-in bedroom and a dressing room. In the 2nd house sold furnished including: On the ground floor: Entrance into a living room with open kitchen, bedroom. Upstairs: Landing serving a bedroom as well as a bathroom with shower and toilet. Cellar, outbuildings used for storage. All on enclosed grounds with a total surface area of 2942 m<sup>2</sup>.