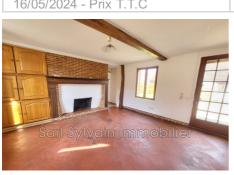

## House N034 Milly-sur-Thérain

MILLY SUR THERAIN AREA - SET OF TWO HOUSING 1st dwelling: On the ground floor: Entrance leading to kitchen, dining room, living room, bathroom, shower and toilet. Upstairs: Landing serving three bedrooms including a walk-in bedroom and a dressing room. In the 2nd house sold furnished including: On the ground floor: Entrance into a living room with open kitchen, bedroom. Upstairs: Landing serving a bedroom as well as a bathroom with shower and toilet. Cellar, outbuildings used for storage. All on enclosed grounds with a total surface area of 2942 m<sup>2</sup>.