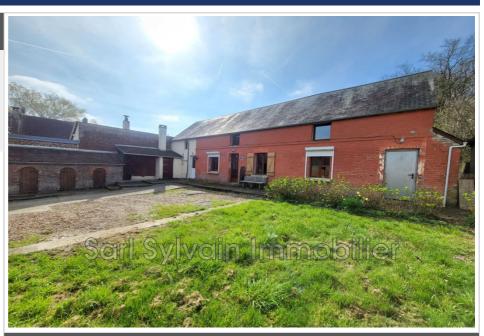

## House N034 Milly-sur-Thérain

MILLY SUR THERAIN AREA - SET OF TWO HOUSING 1st dwelling: On the ground floor: Entrance leading to kitchen, dining room, living room, bathroom, shower and toilet. Upstairs: Landing serving three bedrooms including a walk-in bedroom and a dressing room. In the 2nd house sold furnished including: On the ground floor: Entrance into a living room with open kitchen, bedroom. Upstairs: Landing serving a bedroom as well as a bathroom with shower and toilet. Cellar, outbuildings used for storage. All on enclosed grounds with a total surface area of 2942 m<sup>2</sup>.