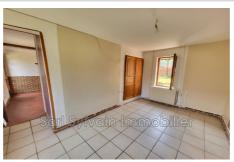

## House N034 Milly-sur-Thérain

MILLY SUR THERAIN AREA - SET OF TWO HOUSING 1st dwelling: On the ground floor: Entrance leading to kitchen, dining room, living room, bathroom, shower and toilet. Upstairs: Landing serving three bedrooms including a walk-in bedroom and a dressing room. In the 2nd house sold furnished including: On the ground floor: Entrance into a living room with open kitchen, bedroom. Upstairs: Landing serving a bedroom as well as a bathroom with shower and toilet. Cellar, outbuildings used for storage. All on enclosed grounds with a total surface area of 2942 m<sup>2</sup>.