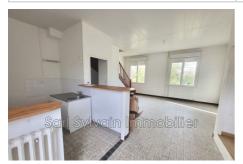

## House M140 Milly-sur-Thérain

MILLY AREA ON LAND - TOWN CENTER - NOT OPPOSED This property is divided into two buildings: the town house and the old school. - The bourgeois house is currently divided into two different accommodations The first offering: a bright living room with open kitchen area, two spacious bedrooms, a bathroom and a toilet, spread over two levels. The second: To be renovated, offers five rooms spread over two levels Attic and vaulted cellar. - The annex building is a former school comprising entrance, technical room, two classrooms, toilets. The outbuildings allow parking for several vehicles in the tarmac courtyard. All on a plot of enclosed land of approximately 2000m². Advertisement reference: M140