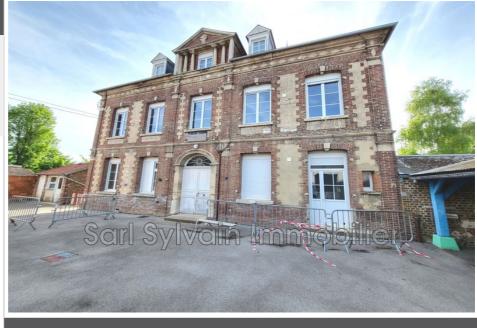

## House M140 Milly-sur-Thérain

MILLY AREA ON LAND - TOWN CENTER - NOT OPPOSED This property is divided into two buildings: the town house and the old school. - The bourgeois house is currently divided into two different accommodations The first offering: a bright living room with open kitchen area, two spacious bedrooms, a bathroom and a toilet, spread over two levels. The second: To be renovated, offers five rooms spread over two levels Attic and vaulted cellar. - The annex building is a former school comprising entrance, technical room, two classrooms, toilets. The outbuildings allow parking for several vehicles in the tarmac courtyard. All on a plot of enclosed land of approximately 2000m². Advertisement reference: M140