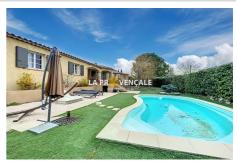

## House G25012 Meyreuil

MEYREUIL - 13530 - Your agency offers for sale in a quiet residential area, at Plan de Meyreuil, on foot from schools and shops, single-storey T5 house of approximately 136m<sup>2</sup>. It consists of a large living room with a living room and a fully equipped open kitchen, a storeroom and an adjoining laundry room. Night area, four bedrooms including a master suite with its dressing room and its bathroom on one side, on the other, 3 bedrooms with a shared bathroom including, bathtub, shower, double sink and WC. A second WC is independent. All on a fenced, wooded plot of approximately 801m2 with a shell pool. (6.60mx3.70m) and technical room. Electric gate, double glazing, aluminum shutter, Airzone ducted air conditioning. This file is extracted from the AMEPI file of which the agency is a member. The agency is thus authorized to exercise its activity in relation to the agency holding the mandate, without additional cost for the purchaser. Information on the risks to which this property is exposed is available on the Géorisques website: www.georisques.gouv.fr LA PROVENCALE Group - SARL with capital of €9,467.08 - Head office - 2 route de la chapelle - 13850 Gréasque. Real Estate Card CPI 1310 2016 000 005 877 - Prefecture of Bouches du Rhône - RCS 351 268 750.