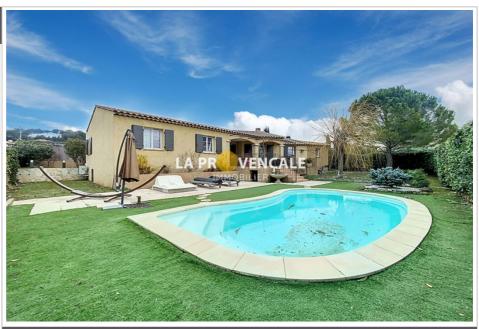

## House G25012 Meyreuil

MEYREUIL - 13530 - Your agency offers for sale in a quiet residential area, at Plan de Meyreuil, on foot from schools and shops, single-storey T5 house of approximately 136m<sup>2</sup>. It consists of a large living room with a living room and a fully equipped open kitchen, a storeroom and an adjoining laundry room. Night area, four bedrooms including a master suite with its dressing room and its bathroom on one side, on the other, 3 bedrooms with a shared bathroom including, bathtub, shower, double sink and WC. A second WC is independent. All on a fenced, wooded plot of approximately 801m2 with a shell pool. (6.60mx3.70m) and technical room. Electric gate, double glazing, aluminum shutter, Airzone ducted air conditioning. This file is extracted from the AMEPI file of which the agency is a member. The agency is thus authorized to exercise its activity in relation to the agency holding the mandate, without additional cost for the purchaser. Information on the risks to which this property is exposed is available on the Géorisques website: www.georisques.gouv.fr LA PROVENCALE Group - SARL with capital of €9,467.08 - Head office - 2 route de la chapelle - 13850 Gréasque. Real Estate Card CPI 1310 2016 000 005 877 - Prefecture of Bouches du Rhône - RCS 351 268 750.