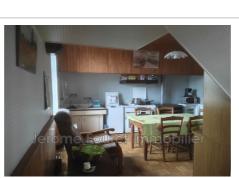

## Stone house 2110 Maussac

Located 10 minutes from Egletons or Meymac, this stone complex includes a dwelling house of approximately 100m², on the ground floor vestibule, office, kitchen/dining room equipped with a wood stove, bathroom/toilet and living room. On the 1st floor, 4 large bedrooms, convertible attic. Interior access to the outbuilding of approximately 60m². Wood heating, traditional oak frame. Digital tour available on request.