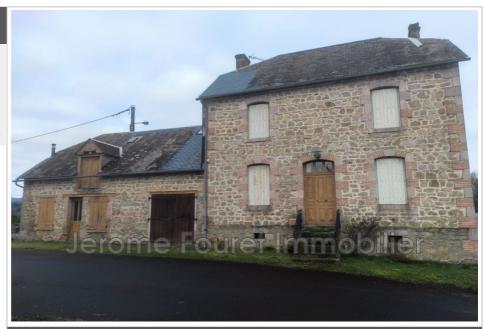

## Stone house 2110 Maussac

Located 10 minutes from Egletons or Meymac, this stone complex includes a dwelling house of approximately 100m², on the ground floor vestibule, office, kitchen/dining room equipped with a wood stove, bathroom/toilet and living room. On the 1st floor, 4 large bedrooms, convertible attic. Interior access to the outbuilding of approximately 60m². Wood heating, traditional oak frame. Digital tour available on request.