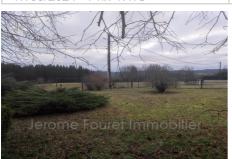

## Contact agency Jerome Fouret Immobilier

30 Avenue Charles de Gaulle 19300 Egletons

05.55.20.10.20 / contact@jeromefouret.com

For sale stone house

6 rooms

Surface: 100 m²

Surface of the land: 909 m<sup>2</sup>

**Exposition**: Sud est **View**: Campagne

**Inner condition**: a refresh **External condition**: GOOD

Couverture : slate

## Stone house 2110 Maussac

Located 10 minutes from Egletons or Meymac, this stone complex includes a dwelling house of approximately 100m², on the ground floor vestibule, office, kitchen/dining room equipped with a wood stove, bathroom/toilet and living room. On the 1st floor, 4 large bedrooms, convertible attic. Interior access to the outbuilding of approximately 60m². Wood heating, traditional oak frame. Digital tour available on request.