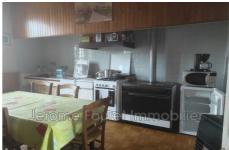

## Stone house 2110 Maussac

Located 10 minutes from Egletons or Meymac, this stone complex includes a dwelling house of approximately 100m², on the ground floor vestibule, office, kitchen/dining room equipped with a wood stove, bathroom/toilet and living room. On the 1st floor, 4 large bedrooms, convertible attic. Interior access to the outbuilding of approximately 60m². Wood heating, traditional oak frame. Digital tour available on request.