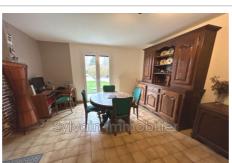

## House O014 Marseille-en-Beauvaisis

ACHY AREA - JUST THE FURNITURE TO PLACE - QUIET - 1986 house with full basement including: On the ground floor: Entrance serving a kitchen open to the living room / dining room, large veranda with summer kitchen, storeroom, hallway to a bedroom, dressing room, bathroom with bathtub and Italian shower, toilet with washbasin. Upstairs: Landing used as an office leading to three bedrooms and a shower room with toilet. Heating by heat pump for the veranda, wood stove and fuel for the rest. Pergola, carport, full basement with cellar area, electric gate. All on an enclosed plot of land, with a total surface area of 2023 m². Advertisement reference O014