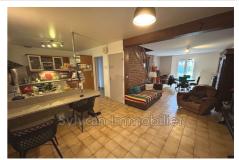

## House O014 Marseille-en-Beauvaisis

ACHY AREA - JUST THE FURNITURE TO PLACE - QUIET - 1986 house with full basement including: On the ground floor: Entrance serving a kitchen open to the living room / dining room, large veranda with summer kitchen, storeroom, hallway to a bedroom, dressing room, bathroom with bathtub and Italian shower, toilet with washbasin. Upstairs: Landing used as an office leading to three bedrooms and a shower room with toilet. Heating by heat pump for the veranda, wood stove and fuel for the rest. Pergola, carport, full basement with cellar area, electric gate. All on an enclosed plot of land, with a total surface area of 2023 m². Advertisement reference O014