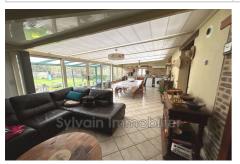

## House O014 Marseille-en-Beauvaisis

ACHY AREA - JUST THE FURNITURE TO PLACE - QUIET - 1986 house with full basement including: On the ground floor: Entrance serving a kitchen open to the living room / dining room, large veranda with summer kitchen, storeroom, hallway to a bedroom, dressing room, bathroom with bathtub and Italian shower, toilet with washbasin. Upstairs: Landing used as an office leading to three bedrooms and a shower room with toilet. Heating by heat pump for the veranda, wood stove and fuel for the rest. Pergola, carport, full basement with cellar area, electric gate. All on an enclosed plot of land, with a total surface area of 2023 m². Advertisement reference O014