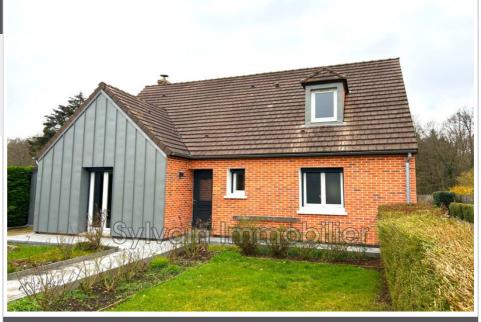

## Contact agency Sylvain Immobilier

1 bis place de la halle 60380 Songeons

+ 33 (0)3 44 82 64 75 / sylvainimmo@aol.com

For sale house 6 rooms

Surface: 152 m²

Surface of the living: 42 m² Surface of the land: 2023 m² Year of construction: 1986

## House O014 Marseille-en-Beauvaisis

ACHY AREA - JUST THE FURNITURE TO PLACE - QUIET - 1986 house with full basement including: On the ground floor: Entrance serving a kitchen open to the living room / dining room, large veranda with summer kitchen, storeroom, hallway to a bedroom, dressing room, bathroom with bathtub and Italian shower, toilet with washbasin. Upstairs: Landing used as an office leading to three bedrooms and a shower room with toilet. Heating by heat pump for the veranda, wood stove and fuel for the rest. Pergola, carport, full basement with cellar area, electric gate. All on an enclosed plot of land, with a total surface area of 2023 m². Advertisement reference O014