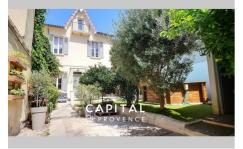

## House 2021003 Marseille

Saint Just-Lacordaire district. At the junction of the 13th and 4th arrondissements of Marseille, this type 6 character house from the 1920s will seduce you with its authentic character and its volumes. Quiet, out of sight and nestled at the bottom of the plot, it has been recently renovated (less than 10 years) with taste, combining modernity and charm of the old, on 130 m<sup>2</sup> useful spread over 3 levels. On the ground floor : a living-dining room, a fitted and equipped kitchen, a shower room and its toilet, a hallway, an extra toilet. On the 1st: 4 bedrooms, one of which is 8m<sup>2</sup> serving as an office, a shower room and its toilet. On the 2nd floor: in a cleverly fitted attic, on a 28 m<sup>2</sup> plateau, a last bedroom with an atypical charm, airconditioned, and a small balcony. Outside, a pleasant and large terrace, as well as a garden with trees, an above ground swimming pool. A lean-to and parking complete the property. By its location, this pretty house allows quick access to major roads, public transport, local amenities. The Lacordaire school is also close. The services: facade and roof redone, new shutters, recent and modernized shower rooms, gas boiler heating, reversible air conditioning in the upstairs room, ethernet connection in all rooms. Property tax: 1248 euros. Diagnoses: E (268) E (58). Marketing price: 520,000 euros Agency fees included. Mandate reference: 2021003. Contact: Gregory BARBIER - real estate advisor RSAC 832246136.