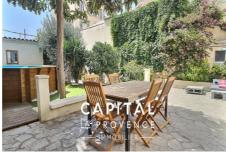

## House 2021003 Marseille

Saint Just-Lacordaire district. At the junction of the 13th and 4th arrondissements of Marseille, this type 6 character house from the 1920s will seduce you with its authentic character and its volumes. Quiet, out of sight and nestled at the bottom of the plot, it has been recently renovated (less than 10 years) with taste, combining modernity and charm of the old, on 130 m<sup>2</sup> useful spread over 3 levels. On the ground floor : a living-dining room, a fitted and equipped kitchen, a shower room and its toilet, a hallway, an extra toilet. On the 1st: 4 bedrooms, one of which is 8m<sup>2</sup> serving as an office, a shower room and its toilet. On the 2nd floor: in a cleverly fitted attic, on a 28 m<sup>2</sup> plateau, a last bedroom with an atypical charm, airconditioned, and a small balcony. Outside, a pleasant and large terrace, as well as a garden with trees, an above ground swimming pool. A lean-to and parking complete the property. By its location, this pretty house allows quick access to major roads, public transport, local amenities. The Lacordaire school is also close. The services: facade and roof redone, new shutters, recent and modernized shower rooms, gas boiler heating, reversible air conditioning in the upstairs room, ethernet connection in all rooms. Property tax: 1248 euros. Diagnoses: E (268) E (58). Marketing price: 520,000 euros Agency fees included. Mandate reference: 2021003. Contact: Gregory BARBIER - real estate advisor RSAC 832246136.