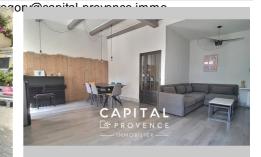

## House 2021003 Marseille

Saint Just-Lacordaire district. At the junction of the 13th and 4th arrondissements of Marseille, this type 6 character house from the 1920s will seduce you with its authentic character and its volumes. Quiet, out of sight and nestled at the bottom of the plot, it has been recently renovated (less than 10 years) with taste, combining modernity and charm of the old, on 130 m<sup>2</sup> useful spread over 3 levels. On the ground floor : a living-dining room, a fitted and equipped kitchen, a shower room and its toilet, a hallway, an extra toilet. On the 1st: 4 bedrooms, one of which is 8m<sup>2</sup> serving as an office, a shower room and its toilet. On the 2nd floor: in a cleverly fitted attic, on a 28 m<sup>2</sup> plateau, a last bedroom with an atypical charm, airconditioned, and a small balcony. Outside, a pleasant and large terrace, as well as a garden with trees, an above ground swimming pool. A lean-to and parking complete the property. By its location, this pretty house allows quick access to major roads, public transport, local amenities. The Lacordaire school is also close. The services: facade and roof redone, new shutters, recent and modernized shower rooms, gas boiler heating, reversible air conditioning in the upstairs room, ethernet connection in all rooms. Property tax: 1248 euros. Diagnoses: E (268) E (58). Marketing price: 520,000 euros Agency fees included. Mandate reference: 2021003. Contact: Gregory BARBIER - real estate advisor RSAC 832246136.