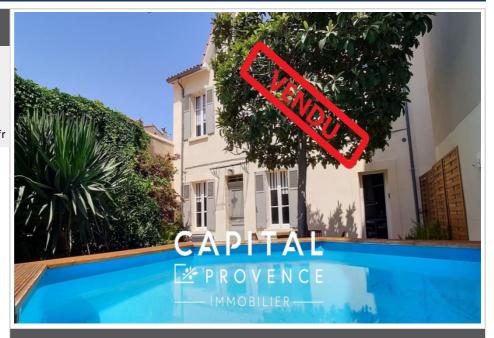

## House 2021003 Marseille

Saint Just-Lacordaire district. At the junction of the 13th and 4th arrondissements of Marseille, this type 6 character house from the 1920s will seduce you with its authentic character and its volumes. Quiet, out of sight and nestled at the bottom of the plot, it has been recently renovated (less than 10 years) with taste, combining modernity and charm of the old, on 130 m<sup>2</sup> useful spread over 3 levels. On the ground floor : a living-dining room, a fitted and equipped kitchen, a shower room and its toilet, a hallway, an extra toilet. On the 1st: 4 bedrooms, one of which is 8m<sup>2</sup> serving as an office, a shower room and its toilet. On the 2nd floor: in a cleverly fitted attic, on a 28 m<sup>2</sup> plateau, a last bedroom with an atypical charm, airconditioned, and a small balcony. Outside, a pleasant and large terrace, as well as a garden with trees, an above ground swimming pool. A lean-to and parking complete the property. By its location, this pretty house allows quick access to major roads, public transport, local amenities. The Lacordaire school is also close. The services: facade and roof redone, new shutters, recent and modernized shower rooms, gas boiler heating, reversible air conditioning in the upstairs room, ethernet connection in all rooms. Property tax: 1248 euros. Diagnoses: E (268) E (58). Marketing price: 520,000 euros Agency fees included. Mandate reference: 2021003. Contact: Gregory BARBIER - real estate advisor RSAC 832246136.