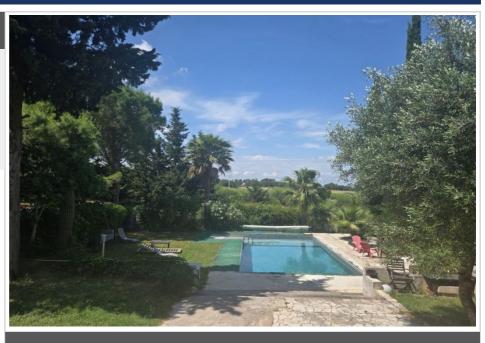

## Features:

POOL, fireplace, Bedroom on ground floor, double glazing, Motorized shutters, Automatic gate, CALM

4 bedroom

1 bathroom

2 showers

2 WC

Energy class (dpe): D

Emission of greenhouse gases (ges) :  $\ensuremath{\mathsf{B}}$ 

## House 3458 Lunel-Viel

Don't miss this wonderful opportunity in Lunel-Viel! Come visit this 141 m² detached house, nestled on a huge 7,100 m² plot. This property offers a superior living environment thanks to its serenity and potential. It has three bedrooms on one level, including a bathroom and two shower rooms, not to mention two toilets. The kitchen is fully equipped. Features of this house include a charming fireplace that creates a welcoming atmosphere, an automatic gate, electric shutters, double glazing for optimal insulation, and of course a magnificent swimming pool to enjoy sunny days. The land, not overlooked, is a true oasis of calm. Its bucolic environment will not fail to seduce you. Contact: Gabriela BENECH: 06 89 75 56 03 Fees and charges: