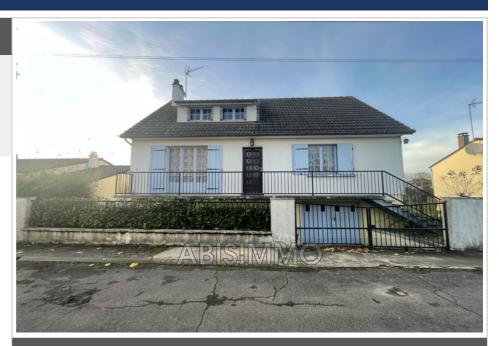

## House 31 Lucé

The Abisimmo agency offers you this exceptional offer to seize for this charming detached house located in the city center of Lucé. This home, built in 1972, offers a total surface area of 90 m². And an attic to be converted of approximately 27 m². Its South-North exposure offers beautiful light to the 4 bedrooms, the 24 m² living room and the independent kitchen. You will have a plot of 241 m² with a terrace, a small garden. Added to this are interesting services such as 2 bedrooms on one level and a quiet environment. Don't wait any longer to visit this great opportunity.