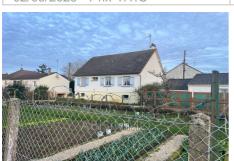

## House 31 Lucé

The Abisimmo agency offers you this exceptional offer to seize for this charming detached house located in the city center of Lucé. This home, built in 1972, offers a total surface area of 90 m². And an attic to be converted of approximately 27 m². Its South-North exposure offers beautiful light to the 4 bedrooms, the 24 m² living room and the independent kitchen. You will have a plot of 241 m² with a terrace, a small garden. Added to this are interesting services such as 2 bedrooms on one level and a quiet environment. Don't wait any longer to visit this great opportunity.