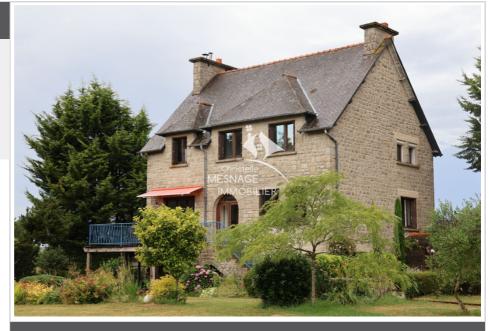

## House 4020 Lanvallay

For sale at Christelle Mesnage Immobilier, LANVALLAY, beautiful house of 130 m<sup>2</sup> of living space, offering: a fitted kitchen with a wood stove and access to the terrace, a living room with a fireplace, an office with cupboards, 4 bedrooms including a master suite, a bathroom with a shower, 3 toilets, a large laundry room on the garden level fitted with storage and a sauna, an outbuilding, a garage for 3 vehicles, a pergola. All on a plot of 4567 m<sup>2</sup>, wooded and enclosed. Well built, open view. Quiet, close to shops on foot. For nature lovers. Ref: 389V2104M DPE: D Energy consumption: 243 Kwh/m²/year GHG: C CO2 emissions: 27 kg Co2/m²/year Information on the risks to which this property is exposed is available on the website www.georisques.gouv.fr Find all our real estate listings on the website www.christellemesnage.com. A dynamic and professional agency that responds to all your requests for the sale of houses, apartments, land in the Dinan region or for all rentals. The Christelle Mesnage Immobilier agency welcomes you from Monday afternoon to Saturday evening for all your real estate projects in the DINAN region. Contact the agency at 02.96.88.00.01