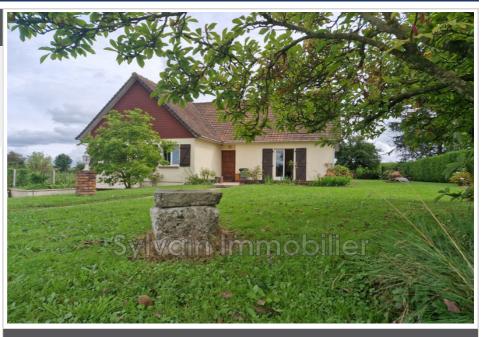

## House N082 Lachapelle-aux-Pots

CLOSE TO AMENITIES - SINGLE-STORY LIVING AREA - QUIET WITH CLEAR VIEW Traditional house built on a full basement comprising an entrance hall, a spacious double living room with open fireplace, a fitted and equipped kitchen, four bedrooms, three of which have fitted wardrobes, a bathroom with double sink and a separate toilet. Insulated attic space that cannot be converted. All on an enclosed, flat and wooded plot with fruit trees of approximately 1620 m<sup>2</sup> with open views of the countryside. Renovation work to be planned, great potential Fees and charges : 187 000 € fees included