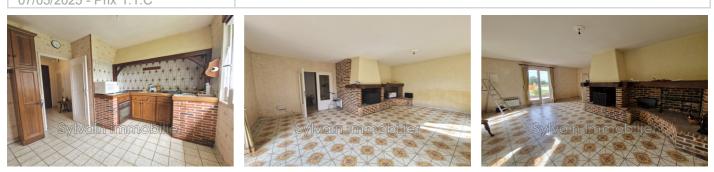

## House N082 Lachapelle-aux-Pots

CLOSE TO AMENITIES - SINGLE-STORY LIVING AREA - QUIET WITH CLEAR VIEW Traditional house built on a full basement comprising an entrance hall, a spacious double living room with open fireplace, a fitted and equipped kitchen, four bedrooms, three of which have fitted wardrobes, a bathroom with double sink and a separate toilet. Insulated attic space that cannot be converted. All on an enclosed, flat and wooded plot with fruit trees of approximately 1620 m<sup>2</sup> with open views of the countryside. Renovation work to be planned, great potential Fees and charges : 187 000 € fees included