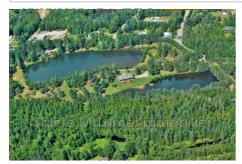

## Chalet 12 Lac-Supérieur

This chalet has 400 M² of living space on two levels (2 x 200 M²) Built in 2005 and completely restructured in 2013. Chalet with half-stone / half-wood services on land near the center of old Mont-Tremblant (Saint-Jovite). 7 kilometers from the old town center of Mont-Tremblant. Large plot of 7 flat hectares with 3 private lakes. 4 hectares fully landscaped and 3 hectares of forest with riverside. 2 barns/workshop/additional garage. Possibility of parcel divisions. The chalet includes: (upper garden level) 2 entrances, living room and dining room with fireplace, large fitted kitchen, snow removal room, office, 2 bedrooms, 2 bathrooms, double dressing room (toilets: 3). (Lower garden level): independent apartment with living room, large bedroom and bathroom. Garage, cellar, boiler room, bar and lingerie - dressing room. No work to be planned. This chalet has 400 M² of living space on two levels (2 x 200 M²)