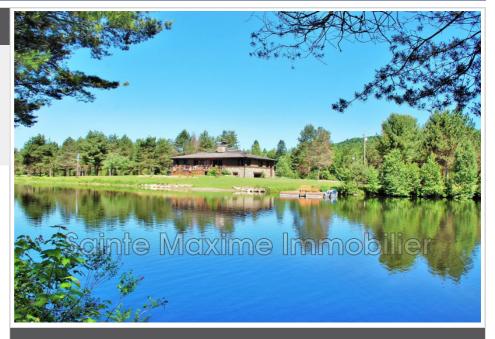

## Chalet 12 Lac-Supérieur

This chalet has 400 M² of living space on two levels (2 x 200 M²) Built in 2005 and completely restructured in 2013. Chalet with half-stone / half-wood services on land near the center of old Mont-Tremblant (Saint-Jovite). 7 kilometers from the old town center of Mont-Tremblant. Large plot of 7 flat hectares with 3 private lakes. 4 hectares fully landscaped and 3 hectares of forest with riverside. 2 barns/workshop/additional garage. Possibility of parcel divisions. The chalet includes: (upper garden level) 2 entrances, living room and dining room with fireplace, large fitted kitchen, snow removal room, office, 2 bedrooms, 2 bathrooms, double dressing room (toilets: 3). (Lower garden level): independent apartment with living room, large bedroom and bathroom. Garage, cellar, boiler room, bar and lingerie - dressing room. No work to be planned. This chalet has 400 M² of living space on two levels (2 x 200 M²)