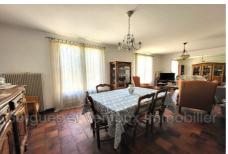

## Villa 817 L'Isle-sur-la-Sorgue

Discover this traditional villa with a capacity of approximately 173 m² of living space, built on a plot of 1266 m². The spacious entrance hall leads to the ground floor rooms, including a welcoming 44 m² living room with an insert fireplace and a fully equipped kitchen with adjoining pantry. Also on the ground floor, two spacious bedrooms measuring 10.63 m² and 14.45 m² respectively, a bathroom, a shower room, and a separate toilet. Upstairs, benefit from a large landing that can be used as an office or other activities, two other bedrooms of 11.7 and 21.3 m² as well as a separate toilet. The exterior of the property offers a 25 m² garage attached to the house, a parking space, a large uncovered terrace to the south overlooking a vast green garden. For your comfort, the house is equipped with a new air-to-water heat pump. Located in a very quiet area, you're sure to love it! So don't wait any longer and come visit!