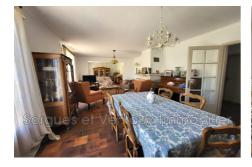

## Villa 817 L'Isle-sur-la-Sorgue

Discover this traditional villa with a capacity of approximately 173 m² of living space, built on a plot of 1266 m². The spacious entrance hall leads to the ground floor rooms, including a welcoming 44 m² living room with an insert fireplace and a fully equipped kitchen with adjoining pantry. Also on the ground floor, two spacious bedrooms measuring 10.63 m² and 14.45 m² respectively, a bathroom, a shower room, and a separate toilet. Upstairs, benefit from a large landing that can be used as an office or other activities, two other bedrooms of 11.7 and 21.3 m² as well as a separate toilet. The exterior of the property offers a 25 m² garage attached to the house, a parking space, a large uncovered terrace to the south overlooking a vast green garden. For your comfort, the house is equipped with a new air-to-water heat pump. Located in a very quiet area, you're sure to love it! So don't wait any longer and come visit!