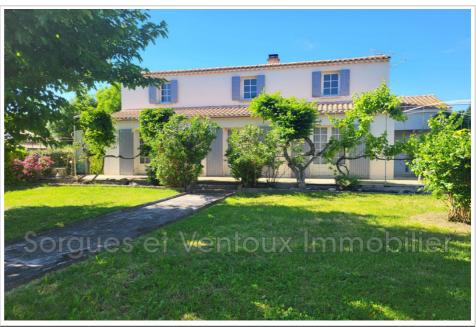

## Villa 817 L'Isle-sur-la-Sorgue

Discover this traditional villa with a capacity of approximately 173 m² of living space, built on a plot of 1266 m². The spacious entrance hall leads to the ground floor rooms, including a welcoming 44 m² living room with an insert fireplace and a fully equipped kitchen with adjoining pantry. Also on the ground floor, two spacious bedrooms measuring 10.63 m² and 14.45 m² respectively, a bathroom, a shower room, and a separate toilet. Upstairs, benefit from a large landing that can be used as an office or other activities, two other bedrooms of 11.7 and 21.3 m² as well as a separate toilet. The exterior of the property offers a 25 m² garage attached to the house, a parking space, a large uncovered terrace to the south overlooking a vast green garden. For your comfort, the house is equipped with a new air-to-water heat pump. Located in a very quiet area, you're sure to love it! So don't wait any longer and come visit!