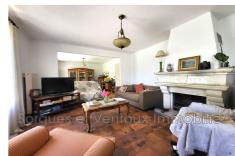

## Villa 817 L'Isle-sur-la-Sorgue

Discover this traditional villa with a capacity of approximately 173 m² of living space, built on a plot of 1266 m². The spacious entrance hall leads to the ground floor rooms, including a welcoming 44 m² living room with an insert fireplace and a fully equipped kitchen with adjoining pantry. Also on the ground floor, two spacious bedrooms measuring 10.63 m² and 14.45 m² respectively, a bathroom, a shower room, and a separate toilet. Upstairs, benefit from a large landing that can be used as an office or other activities, two other bedrooms of 11.7 and 21.3 m² as well as a separate toilet. The exterior of the property offers a 25 m² garage attached to the house, a parking space, a large uncovered terrace to the south overlooking a vast green garden. For your comfort, the house is equipped with a new air-to-water heat pump. Located in a very quiet area, you're sure to love it! So don't wait any longer and come visit!