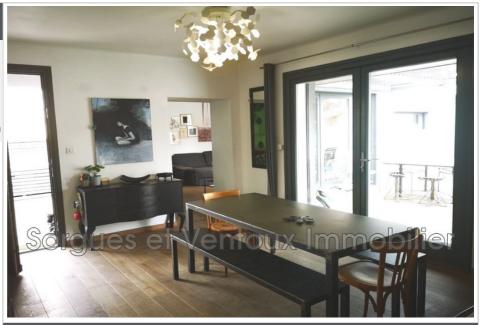

# House 810 L'Isle-sur-la-Sorgue

Single-storey house of 135 m² renovated in the 2000s, on an enclosed plot of 520 m² with swimming pool. The house offers a bright living room of 24 m², an adjoining dining room of 17 m² open to the kitchen of 10 m². The night space offers 4 bedrooms including a parental space with dressing room and office. The property is completed by two bathrooms with Italian showers, 2 toilets including 1 independent, as well as a spacious laundry room of 10m². Outside, the garden is fully fenced and has a wooden terrace with integrated swimming pool and an 18 m² workshop, which can be fitted out according to your wishes. A truly cozy house that invites cocooning and tranquility where everyone will find their living space.