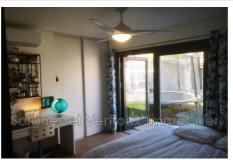

# House 810 L'Isle-sur-la-Sorgue

Single-storey house of 135 m² renovated in the 2000s, on an enclosed plot of 520 m² with swimming pool. The house offers a bright living room of 24 m², an adjoining dining room of 17 m² open to the kitchen of 10 m². The night space offers 4 bedrooms including a parental space with dressing room and office. The property is completed by two bathrooms with Italian showers, 2 toilets including 1 independent, as well as a spacious laundry room of 10m². Outside, the garden is fully fenced and has a wooden terrace with integrated swimming pool and an 18 m² workshop, which can be fitted out according to your wishes. A truly cozy house that invites cocooning and tranquility where everyone will find their living space.